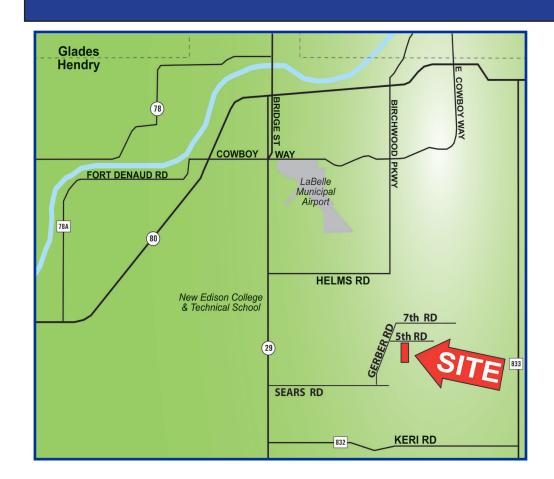

**PRICE:** \$133,400

**COMMENTS:** 13.34± acres of citrus **located on 5th Rd.** off Gerber Rd., 3.28± miles north of Sears

Rd. in Hendry County. Property Appraiser lists site address as Sears Rd.

**CONTACT:** FRED BURSON (239) 425-6024