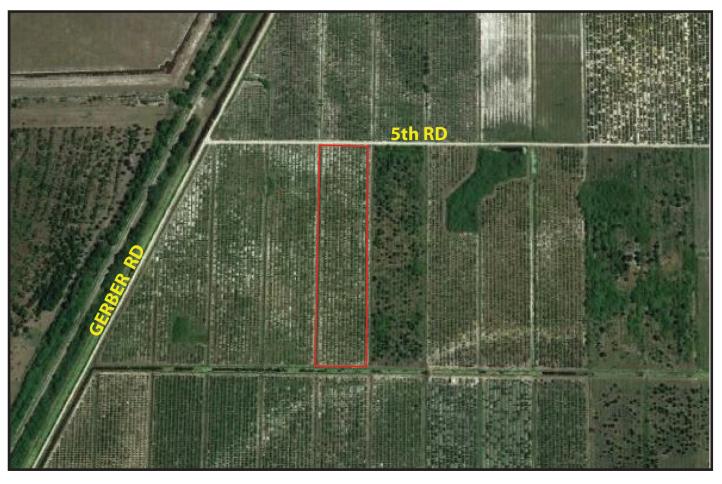

**PRICE:** \$133,400

**COMMENTS:** 13.34± acres of citrus **located on 5th Rd.** off Gerber Rd., 3.28± miles north of Sears

Rd. in Hendry County. Property Appraiser lists site address as Sears Rd.

**CONTACT:** FRED BURSON (239) 425-6024