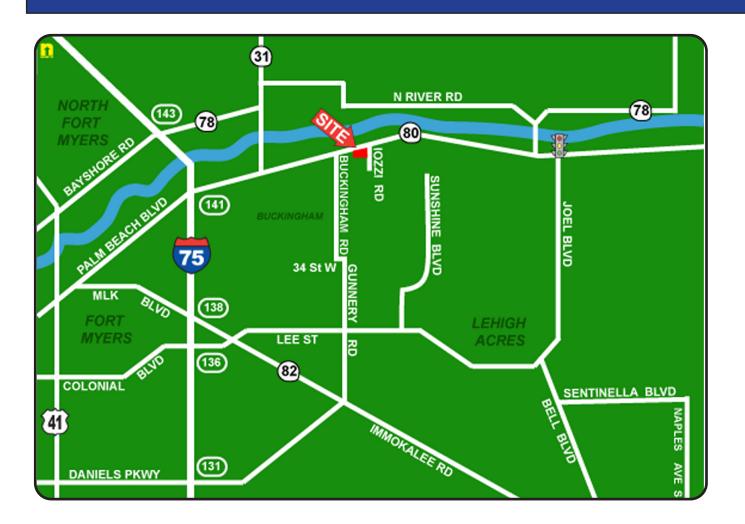

## Woodyard INCOME PROPERTY Associates LLC Palm Beach Blvd. / SR 80 FOR SALE

**LOCATION:** 14801 Palm Beach Blvd., Fort Myers, FL 33905

**PARCEL ID:** 28-43-26-00-00009.0000

ZONING: C-1A Commercial

SIZE: 10,800± Sq. Ft. Building on 76,500± Sq. Ft. Lot

## 14801 Palm Beach Blvd., Fort Myers, FL 33905