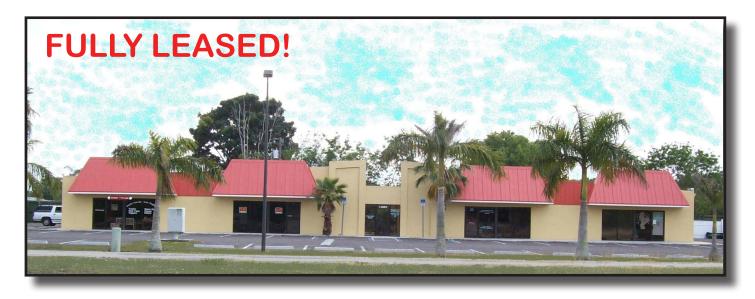

## Woodyard INCOME PROPERTY Associates LLC Palm Beach Blvd. / SR 80 FOR SALE

**LOCATION:** 14801 Palm Beach Blvd., Fort Myers, FL 33905

**PARCEL ID:** 28-43-26-00-00009.0000

ZONING: C-1A Commercial

SIZE: 10,800± Sq. Ft. Building on 76,500± Sq. Ft. Lot

**UTILITIES:** Water & Sewer

PRICE: \$1,200,000.00

**COMMENTS:** FULLY LEASED professional office buildings located on Palm Beach Blvd. / SR 80

between River Hall and the Verandah with residential development continuing in the area. Two attached buildings of 5,400± sq. ft. each with a total of 8 office units ranging in size from  $292 \pm to 2{,}700 \pm sq.$  ft. Great investment property / 100% leased. Ample

paved parking, pylon signage.

E-MAIL: fburson@wa-cr.com

The statements and figures presented herein, while not guaranteed, are secured from sources we believe authoritative. Subject to prior sale, lease, withdrawal and price change without notice.