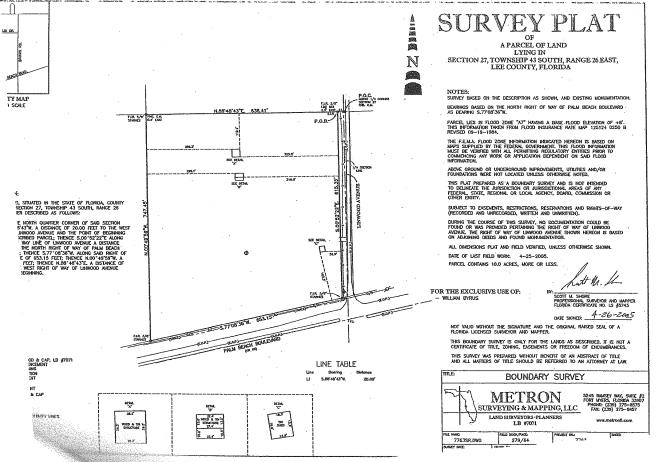

## Woodyard 9.73± Acres / SR 80 Frontage FOR SALE

**LOCATION:** Corner of Palm Beach Blvd. & Linwood Ave., Alva, FL 33920

**PARCEL ID:** 27-43-26-00-00006.0030

**ZONING:** AG-2 Agricultural / Future Land Use - Commercial

**UTILITIES:** Water / Sewer

**SIZE:**  $9.73 \pm \text{Acres}$ 

**PRICE:** \$1,590,000

**COMMENTS:** Located on the corner of SR 80 / Palm Beach Blvd. and Linwood Ave. in Alva, FL. Prop-

erty has 653± ft. frontage on SR 80. Commercial Land Use approved. This is an area of strong residential & commercial growth. Residential developments in the area include: