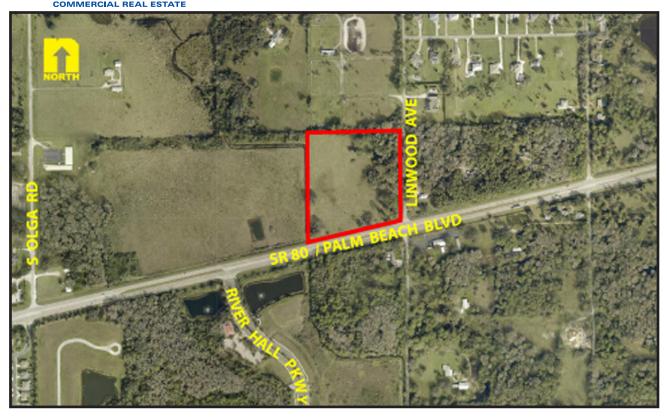

## Woodyard 9.73± Acres / SR 80 Frontage FOR SALE

**LOCATION:** Corner of Palm Beach Blvd. & Linwood Ave., Alva, FL 33920

**PARCEL ID:** 27-43-26-00-00006.0030

**ZONING:** AG-2 Agricultural / Future Land Use - Commercial

**UTILITIES:** Water / Sewer

**SIZE:**  $9.73 \pm \text{Acres}$ 

**PRICE:** \$1,590,000

**COMMENTS:** Located on the corner of SR 80 / Palm Beach Blvd. and Linwood Ave. in Alva, FL. Prop-

erty has 653± ft. frontage on SR 80. Commercial Land Use approved. This is an area of strong residential & commercial growth. Residential developments in the area include: