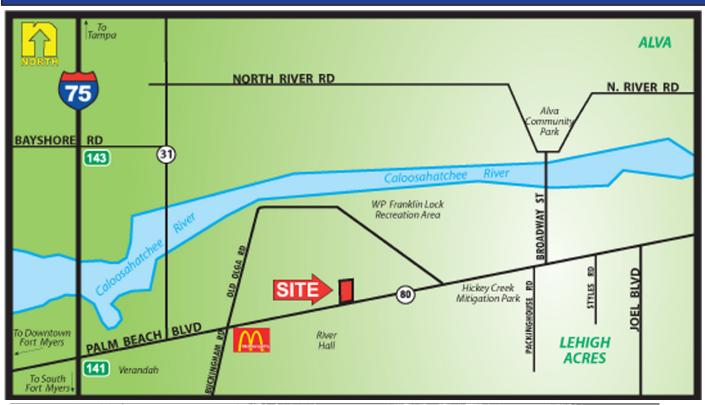

## Woodyard 9.73± Acres / SR 80 Frontage FOR SALE

**LOCATION:** Corner of Palm Beach Blvd. & Linwood Ave., Alva, FL 33920

**PARCEL ID:** 27-43-26-00-00006.0030

**ZONING:** AG-2 Agricultural / Future Land Use - Commercial

Verandah, Greenbriar, Lehigh Lakes, Wellington Ranch and River Hall.

**CONTACT:** FRED BURSON PHONE: (239) 425-6024

**E-MAIL:** fburson@wa-cr.com

The statements and figures presented herein, while not guaranteed, are secured from sources we believe authoritative. Subject to prior sale, lease, withdrawal and price change without notice.