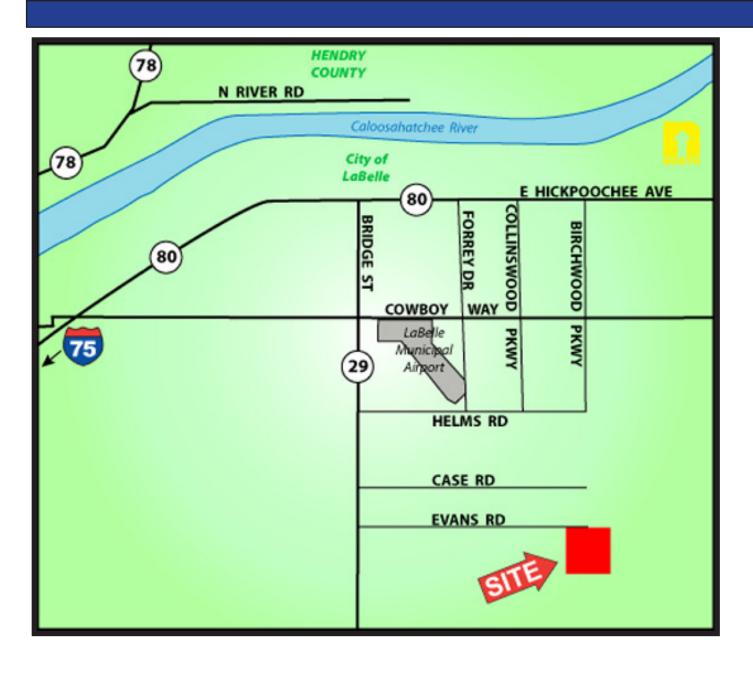

## 190.28± Acres Evans Rd., Labelle FOR SALE

- LOCATION: Evans Rd, LaBelle, Florida
- **PARCEL ID:** 1-29-43-25-A00 0002.0100 & 1-29-43-25-A00 0002.0100
- **ZONING:** Agricultural
- **UTILITIES:** Well and Septic
- **SIZE:** 90.24± Acres & 100.04± Acres / 190.28± Acres Total
- **PRICE:** \$4,800 per acre or \$913,344 Total
- **COMMENTS:** Two parcels totaling 190.28±. Perfect for grazing livestock, conservation or recreational use, including hunting deer, turkey and wild boar. Located 3± miles east of SR 29 on Evans Rd. **Will divide.**

## Evans Road, Labelle, Florida

The statements and figures presented herein, while not guaranteed, are secured from sources we believe authoritative. Subject to prior sale, lease, withdrawal and price change without notice.