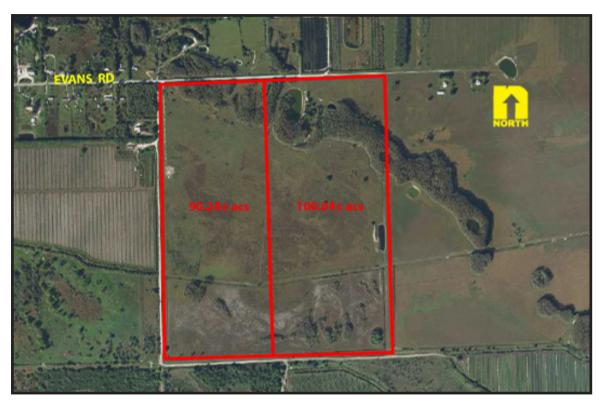

## 190.28± Acres Evans Rd., Labelle FOR SALE

- LOCATION: Evans Rd, LaBelle, Florida
- **PARCEL ID:** 1-29-43-25-A00 0002.0100 & 1-29-43-25-A00 0002.0100
- **ZONING:** Agricultural
- **UTILITIES:** Well and Septic
- **SIZE:** 90.24± Acres & 100.04± Acres / 190.28± Acres Total
- **PRICE:** \$4,800 per acre or \$913,344 Total
- **COMMENTS:** Two parcels totaling 190.28±. Perfect for grazing livestock, conservation or recreational use, including hunting deer, turkey and wild boar. Located 3± miles east of SR 29 on Evans Rd. **Will divide.**