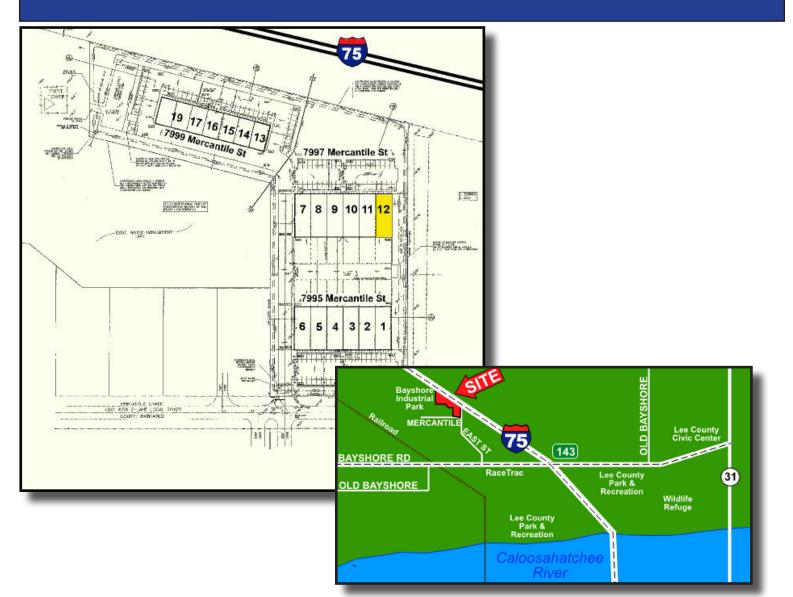

## Bayshore Industrial Park Warehouse Condo FOR LEASE

**LOCATION:** 7997 Mercantile Street, Unit 12, North Fort Myers, FL 33917 Bayshore Industrial Park - Interstate 75, Exit 143

- **ZONING:** IL Light Industrial
- **UTILITIES:** City water and septic
- **SIZE:** 2,400± Sq. Ft. Total