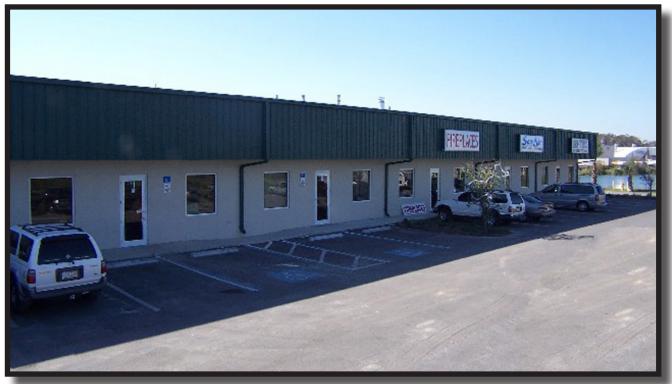

## Bayshore Industrial Park Warehouse Condo FOR LEASE

**LOCATION:** 7997 Mercantile Street, Unit 12, North Fort Myers, FL 33917 Bayshore Industrial Park - Interstate 75, Exit 143

- **ZONING:** IL Light Industrial
- **UTILITIES:** City water and septic
- **SIZE:** 2,400± Sq. Ft. Total

- **PRICE:** \$12.00 PSF Gross Lease Rate plus Sales Tax
- **COMMENTS:** Office/warehouse unit with 636± SF office space, restroom, and one 12' x 14' overhead door. Small fenced yard behind unit included. Water and trash included in rent. Signage visible from I-75.