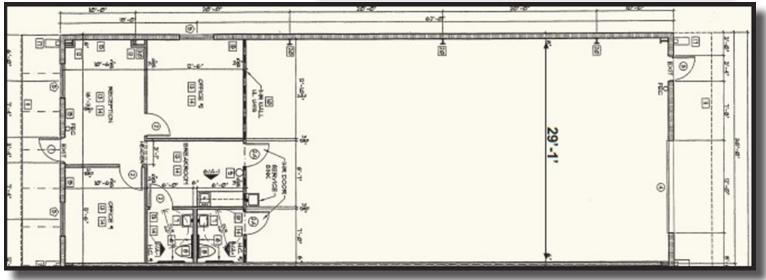

| LEASE RATE: | Unit # | Office<br>(Sq. Ft.) | Warehouse<br>(Sq. Ft.) |        |         |       | Total Rent<br>(Monthly) |
|-------------|--------|---------------------|------------------------|--------|---------|-------|-------------------------|
|             | 12     | 636±                | 1,764±                 | 2,400± | \$2,400 | \$144 | \$2,544                 |

- **PRICE:** \$12.00 PSF Gross Lease Rate plus Sales Tax
- **COMMENTS:** Office/warehouse unit with 636± SF office space, restroom, and one 12' x 14' overhead door. Small fenced yard behind unit included. Water and trash included in rent. Signage visible from I-75.