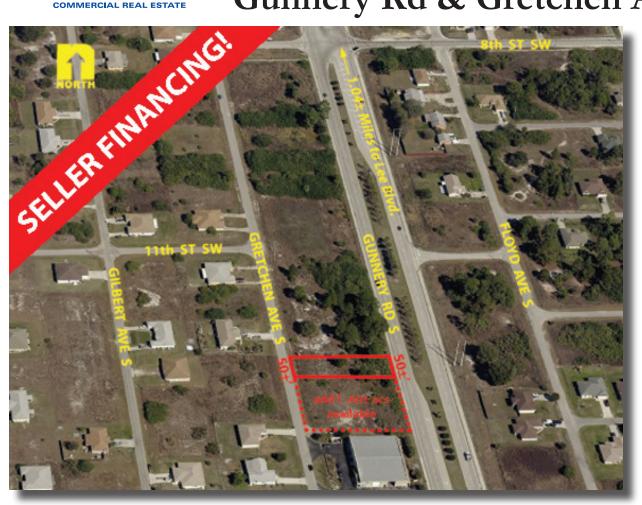

## .20± AC Commercial Site Dual Road Frontage on Gunnery Rd & Gretchen Ave

**LOCATION:** Dual Road Frontage (Gunnery Rd & Gretchen Ave) Lehigh Acres, FL 33973

**STRAP #:** 33-44-26-07-00017.0330

**ZONING:** C2- Commercial **DIMENSIONS:** 50'± Frontage x 175'± Depth

SIZE: .20± AC UTILITIES: Water and Sewer Available

**PRICE:** \$87,500

**COMMENTS:** SELLER FINANCING AVAILABLE -  $.20\pm$  acres commercial site. This commercial

lot is a single non-conforming lot according to Sec. 34-3275 of the Land Use Code. It is buildable, meets the minimum width of 40 feet and a depth of 75 Feet. Zoned

C2 commercial allows a variety of uses. Adjacent .60± acres also available.

**CONTACT:** TOM WOODYARD

**PHONE**: (239) 425-6011

**E-MAIL:** twoodyard@wa-cr.com

The statements and figures presented herein, while not guaranteed, are secured from sources we believe authoritative. Subject to prior sale, lease, withdrawal and price change without notice.