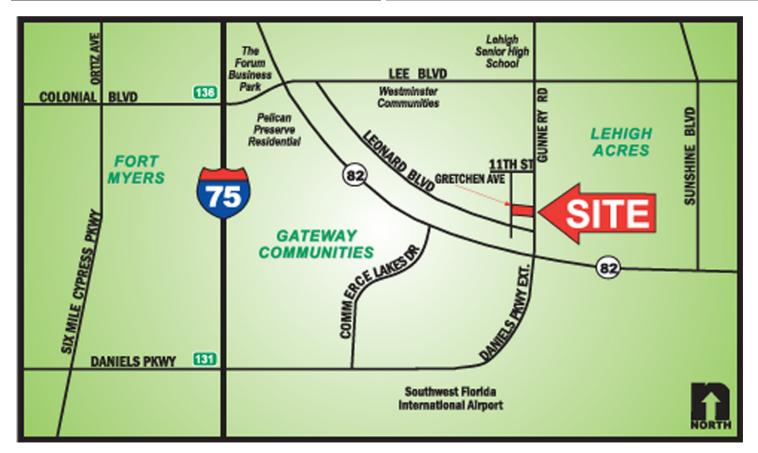

## .20± AC Commercial Site Dual Road Frontage on Gunnery Rd & Gretchen Ave

**LOCATION:** Dual Road Frontage (Gunnery Rd & Gretchen Ave) Lehigh Acres, FL 33973

**STRAP #:** 33-44-26-07-00017.0330

**ZONING:** C2- Commercial **DIMENSIONS:** 50'± Frontage x 175'± Depth

## Dual Road Access (Gunnery Rd & Gretchen Ave), Lehigh Acres, FL 33973