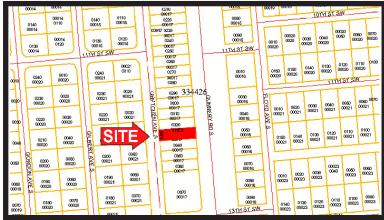

## .20± AC Commercial Site Dual Road Frontage on Gunnery Rd & Gretchen Ave

**LOCATION:** Dual Road Frontage (Gunnery Rd & Gretchen Ave) Lehigh Acres, FL 33973

**STRAP #:** 33-44-26-07-00017.0330

**ZONING:** C2- Commercial **DIMENSIONS:** 50'± Frontage x 175'± Depth