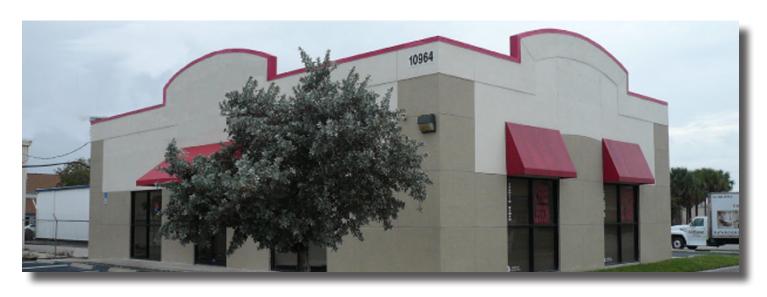

## Office/Retail Building Page Field Plaza FOR LEASE

**LOCATION:** 10964 S Cleveland Avenue, Fort Myers, FL 33907

STRAP #: 11-45-24-00-00005-0000

C-2 Commercial **ZONING:** 

SIZE: 2,400± Sq. Ft.

**UTILITIES:** Water/Sewer, Electric, Cable, Phone

**COMMENTS:** Freestanding office/retail building with direct access to Cleveland Avenue / US 41. High visibility location across from Page Field. Nearby retail includes Sam's Club, Office Depot,

Best Buy, Panera Bread and Chuck E Cheese. Pylon signage on US 41 available.