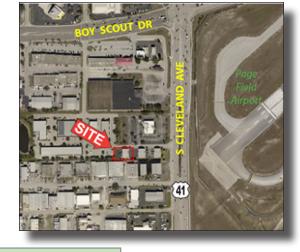

## Office/Retail Building Page Field Plaza FOR LEASE

**LOCATION:** 10964 S Cleveland Avenue, Fort Myers, FL 33907

STRAP #: 11-45-24-00-00005-0000

C-2 Commercial **ZONING:** 

SIZE: 2,400± Sq. Ft.

**UTILITIES:** Water/Sewer, Electric, Cable, Phone

**COMMENTS:** Freestanding office/retail building with direct access to Cleveland Avenue / US 41. High visibility location across from Page Field. Nearby retail includes Sam's Club, Office Depot,

Best Buy, Panera Bread and Chuck E Cheese. Pylon signage on US 41 available.