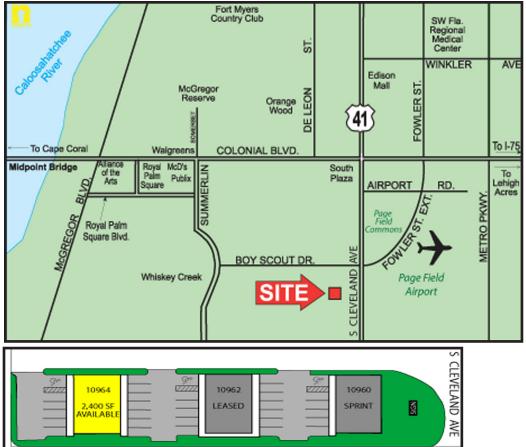

## Office/Retail Building Page Field Plaza FOR LEASE

**LOCATION:** 10964 S Cleveland Avenue, Fort Myers, FL 33907

STRAP #: 11-45-24-00-00005-0000

C-2 Commercial **ZONING:** 

SIZE: 2,400± Sq. Ft.

**UTILITIES:** Water/Sewer, Electric, Cable, Phone

**COMMENTS:** Freestanding office/retail building with direct access to Cleveland Avenue / US 41. High visibility location across from Page Field. Nearby retail includes Sam's Club, Office Depot,

Best Buy, Panera Bread and Chuck E Cheese. Pylon signage on US 41 available.