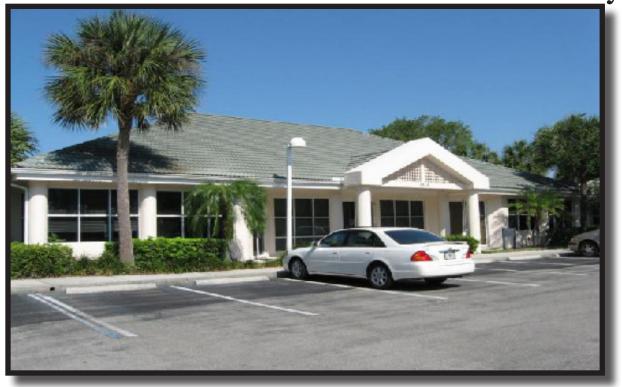

PRICE: \$13.00 PSF Gross Rent + Applicable Sales Tax

Free standing building with two spacious office units overlooking the lake and golf course **COMMENTS:** 

in Gateway. Suitable for one or two tenants. 2 kitchen areas, large showroom/conference area, 2 restrooms, 9 individual offices plus an open area behind the showroom. Ample parking. Conveniently located with close access to I-75, Fort Myers International Airport,