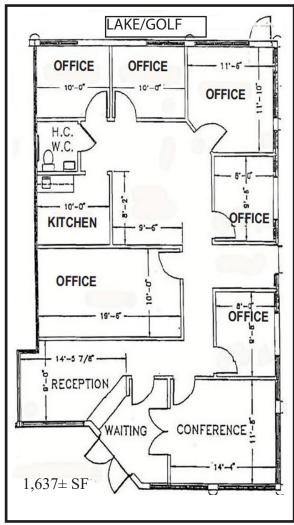

SIZE:

|   | Unit #                                      | Square Feet | Gross Rent  | Sales Tax | Total Monthly Rent |
|---|---------------------------------------------|-------------|-------------|-----------|--------------------|
|   | 11932                                       | 1,673±      | \$ 1,812.42 | \$108.75  | \$1,921.17         |
| ĺ | 11933                                       | 2,162±      | \$ 2,342.17 | \$140.53  | \$2,482.70         |
| ĺ | 3 Year Minimum Lease / 3% Annual Escalation |             |             |           |                    |

PRICE: \$13.00 PSF Gross Rent + Applicable Sales Tax

Free standing building with two spacious office units overlooking the lake and golf course **COMMENTS:** 

in Gateway. Suitable for one or two tenants. 2 kitchen areas, large showroom/conference area, 2 restrooms, 9 individual offices plus an open area behind the showroom. Ample parking. Conveniently located with close access to I-75, Fort Myers International Airport,