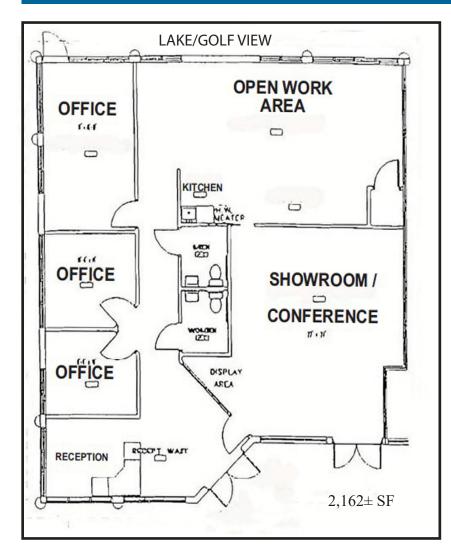

SIZE:

|   | Unit #                                      | Square Feet | Gross Rent  | Sales Tax | Total Monthly Rent |
|---|---------------------------------------------|-------------|-------------|-----------|--------------------|
|   | 11932                                       | 1,673±      | \$ 1,812.42 | \$108.75  | \$1,921.17         |
| ĺ | 11933                                       | 2,162±      | \$ 2,342.17 | \$140.53  | \$2,482.70         |
| ĺ | 3 Year Minimum Lease / 3% Annual Escalation |             |             |           |                    |

PRICE: \$13.00 PSF Gross Rent + Applicable Sales Tax

Free standing building with two spacious office units overlooking the lake and golf course **COMMENTS:** 

in Gateway. Suitable for one or two tenants. 2 kitchen areas, large showroom/conference area, 2 restrooms, 9 individual offices plus an open area behind the showroom. Ample parking. Conveniently located with close access to I-75, Fort Myers International Airport,