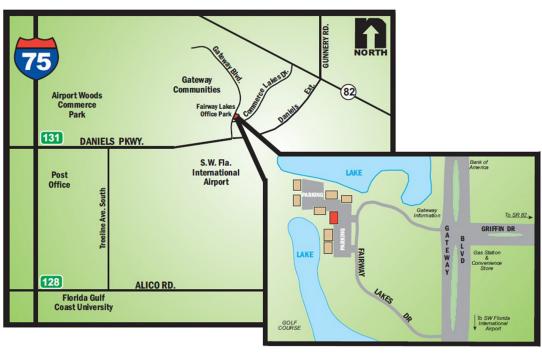

## 1,637± & 2,162± SF Offices Lake & Golf Course Views FOR LEASE in Gateway

11932 & 11933 Fairway Lakes Drive, Fort Myers, FL 33913 LOCATION:

STRAP: 07-45-26-07-0000A.005H

**ZONING:** PUD - Planned Unit Development

PRICE: \$13.00 PSF Gross Rent + Applicable Sales Tax

Free standing building with two spacious office units overlooking the lake and golf course **COMMENTS:** 

in Gateway. Suitable for one or two tenants. 2 kitchen areas, large showroom/conference area, 2 restrooms, 9 individual offices plus an open area behind the showroom. Ample parking. Conveniently located with close access to I-75, Fort Myers International Airport,