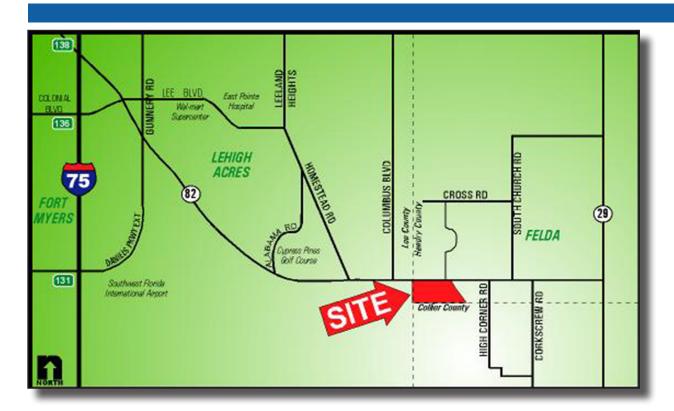

## 121.86± Acres / SR 82 Hendry County FOR SALE

**LOCATION:** 9990 SR 82, Felda, FL 33930

**STRAP #:** 1-28-45-31-A00-0002.0000

**SIZE:** 121.86± Acres

**UTILITIES:** Well & Septic

**ZONING:** AG-2 General Agriculture

**PRICE:** \$149,000

**COMMENTS:** Formerly used as a sand and gravel mine. Located in Felda, FL (Hendry County)

at the intersection of Lee, Collier and Hendry counties. 121.86± acres consists of

a 43 acre lake, uplands and a 59 acre conservation area.

## 9990 SR 82, Felda, FL 33930