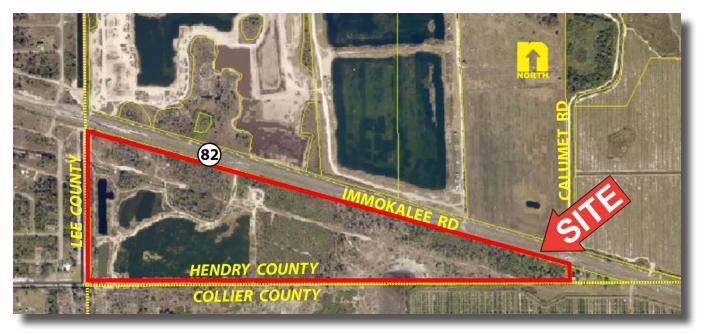

## 121.86± Acres / SR 82 Hendry County FOR SALE

**LOCATION:** 9990 SR 82, Felda, FL 33930

**STRAP #:** 1-28-45-31-A00-0002.0000

**SIZE:** 121.86± Acres

**UTILITIES:** Well & Septic

**ZONING:** AG-2 General Agriculture

**PRICE:** \$149,000

**COMMENTS:** Formerly used as a sand and gravel mine. Located in Felda, FL (Hendry County)

at the intersection of Lee, Collier and Hendry counties. 121.86± acres consists of

a 43 acre lake, uplands and a 59 acre conservation area.

## 9990 SR 82, Felda, FL 33930