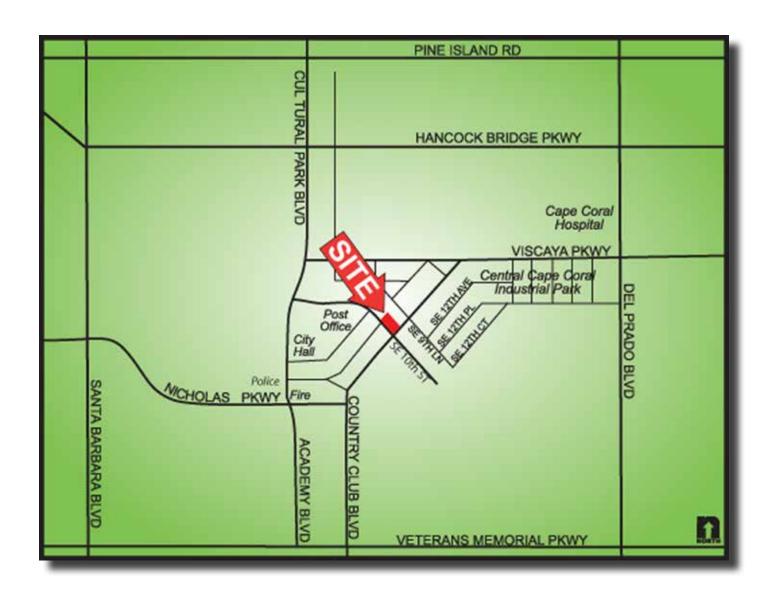

## Woodyard .93± Acre Commercial Associates Corner, Cape Coral, FL

915, 919, 923, 927 SE 10th St., Cape Coral, FL 33990 LOCATION:

STRAP #: 19-44-24-C1-00807.0310; 19-44-24-C1-00807.0330;

19-44-24-C1-00807.0350; 19-44-24-C1-00807.0370

SIZE:  $0.93 \pm \text{Acres} / 40,625 \text{ Sq. Ft.}$ 

**UTILITIES:** City of Cape Coral

**ZONING:** 915-923 SE 10th St - P1 Professional Office / 927 SE 10th St - C1 Commercial

PRICE: \$487,500

**COMMENTS:** Four adjacent waterfront lots zoned for commercial and office in the heart of Cape

Coral. Close to City Hall, the Post Office and County offices. Located at the corner

of Country Club Blvd., site provides easy access to all main corridors.

**CONTACT:** TOM WOODYARD

PHONE: (239) 425-6011