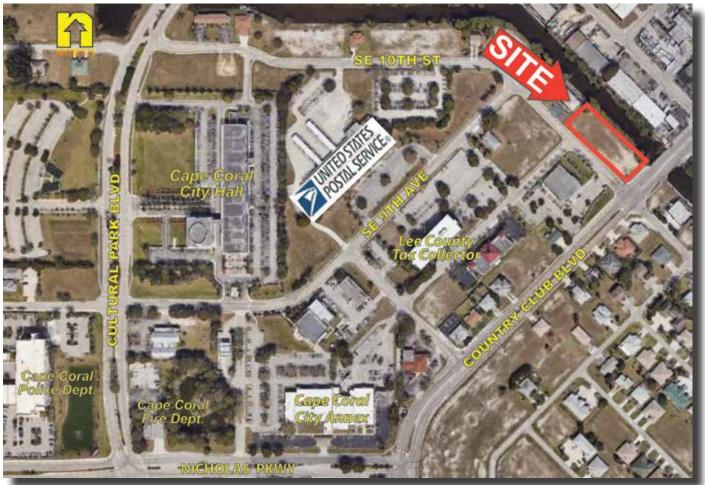

## Woodyard .93± Acre Commercial Associates Corner, Cape Coral, FL

915, 919, 923, 927 SE 10th St., Cape Coral, FL 33990 LOCATION:

STRAP #: 19-44-24-C1-00807.0310; 19-44-24-C1-00807.0330;

19-44-24-C1-00807.0350; 19-44-24-C1-00807.0370

SIZE:  $0.93 \pm \text{Acres} / 40,625 \text{ Sq. Ft.}$ 

**UTILITIES:** City of Cape Coral

**ZONING:** 915-923 SE 10th St - P1 Professional Office / 927 SE 10th St - C1 Commercial

PRICE: \$487,500

**COMMENTS:** Four adjacent waterfront lots zoned for commercial and office in the heart of Cape

Coral. Close to City Hall, the Post Office and County offices. Located at the corner

of Country Club Blvd., site provides easy access to all main corridors.

**CONTACT:** TOM WOODYARD

PHONE: (239) 425-6011