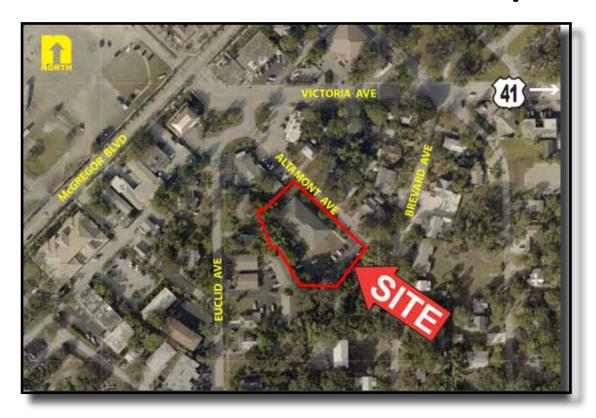

## FOR SALE Income Property Downtown Fort Myers

- LOCATION: 2232 Altamont Ave., Fort Myers, FL 33901
- **PARCEL ID:** 23-44-24-P2-0160A.0030
- **ZONING:** PO Professional Office
- UTILITIES: Water & Sewer
- SIZE:  $7,909 \pm$  SQ. Ft. Building on  $0.94 \pm$  Acs.
- **PRICE:** \$949,000

**COMMENTS:** Fully Leased office building, home to Children's Network of SW Florida. Tenant has been in place for 19 years. Fenced lot, ample paved parking. Great investment property; 8½% return on investment. Located off Victoria Ave. between McGregor Blvd. and US 41 / S. Cleveland Ave. in Fort Myers.