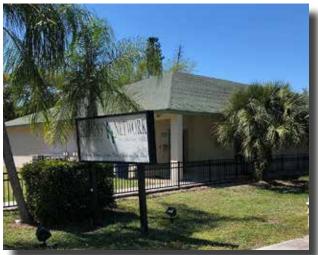

**COMMENTS:** Fully Leased office building, home to Children's Network of SW Florida. Tenant has been in place for 19 years. Fenced lot, ample paved parking. Great investment property; 8½% return on investment. Located off Victoria Ave. between McGregor Blvd. and US 41 / S. Cleveland Ave. in Fort Myers.