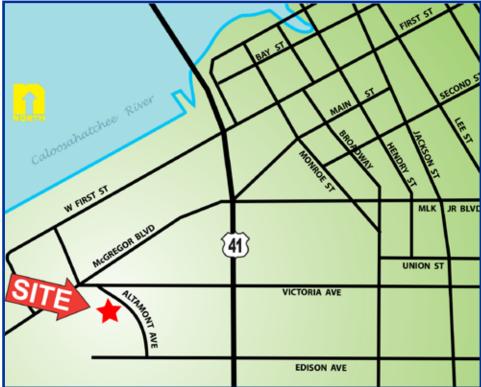

## FOR SALE Income Property Downtown Fort Myers

- LOCATION: 2232 Altamont Ave., Fort Myers, FL 33901
- **PARCEL ID:** 23-44-24-P2-0160A.0030
- **ZONING:** PO Professional Office
- UTILITIES: Water & Sewer
- SIZE:  $7,909 \pm$  SQ. Ft. Building on  $0.94 \pm$  Acs.
- **PRICE:** \$949,000

**COMMENTS:** Fully Leased office building, home to Children's Network of SW Florida. Tenant has been in place for 19 years. Fenced lot, ample paved parking. Great investment property; 8½% return on investment. Located off Victoria Ave. between McGregor Blvd. and US 41 / S. Cleveland Ave. in Fort Myers.