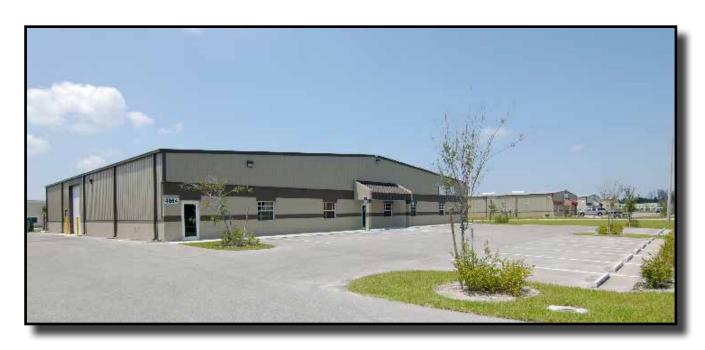

## $3,500 \pm \text{Sq. Ft.}$ Office/Warehouse FOR LEASE

**LOCATION:** 4664 Elevation Way Unit 2, Fort Myers, FL. 33905

STRAP #: 16-44-25-P1-01000.0260

ZONING: IL - Light Industrial

**UTILITIES:** City Water and Sewer

**COMMENTS:** Unit 2 has 840± sq. ft. of office space and 2,660± sq. ft. of warehouse space

with one 12' x 14' overhead door. Great corner site with ample parking. Available January 1, 2019. Minimum 3 year lease term with 3% annual increases. Located at the Benchmark Corporate Park, two minutes from I-75, Exit 138.

## 4664 Elevation Way, Unit 2, Fort Myers, FL. 33905