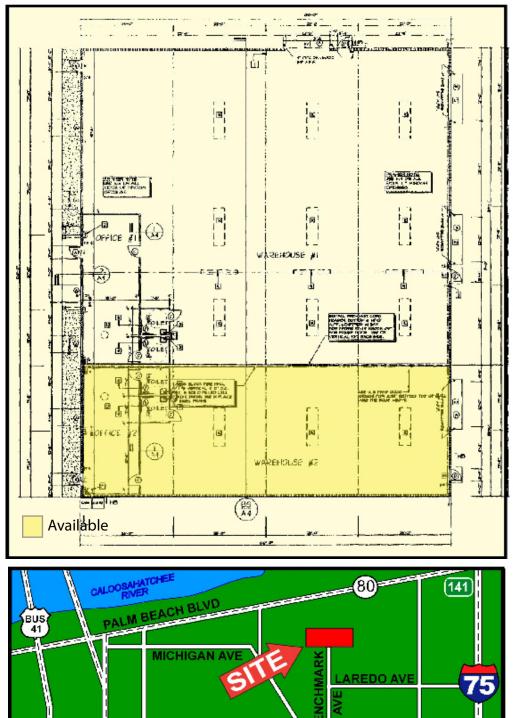

**COMMENTS:** Unit 2 has 840± sq. ft. of office space and 2,660± sq. ft. of warehouse space

with one 12' x 14' overhead door. Great corner site with ample parking. Available January 1, 2019. Minimum 3 year lease term with 3% annual increases. Located at the Benchmark Corporate Park, two minutes from I-75, Exit 138.