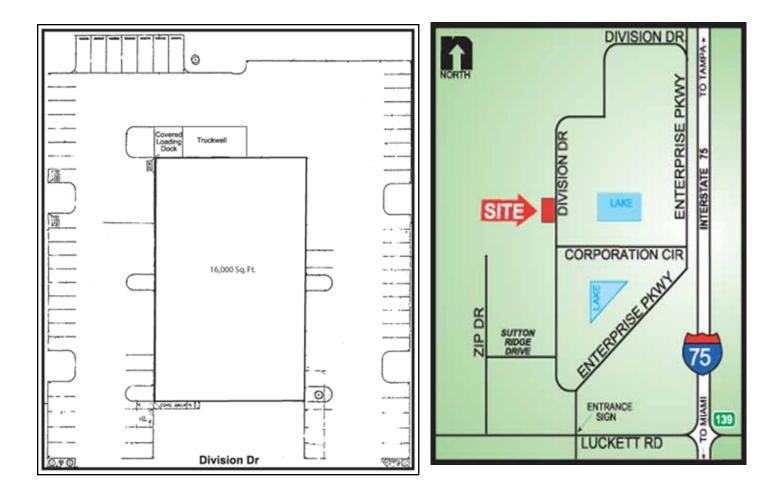

- **ZONING:** IL Light Industrial
- SIZE: 16,000 SF (includes 3,000 $\pm$  Sq. Ft. fully air-conditioned office space) on  $1.77\pm$  acres
- **UTILITIES:** County Water and sewer
- **RATE:** \$6.50 PSF Base Plus Sales Tax Plus \$1.65 PSF CAM

**COMMENTS:** Drive-through warehouse with three grade level doors, ample office space, 22' clear height. Large fenced parking area. Located off I-75, Exit 139 (Luckett Rd.), providing easy access to the tri-county area.