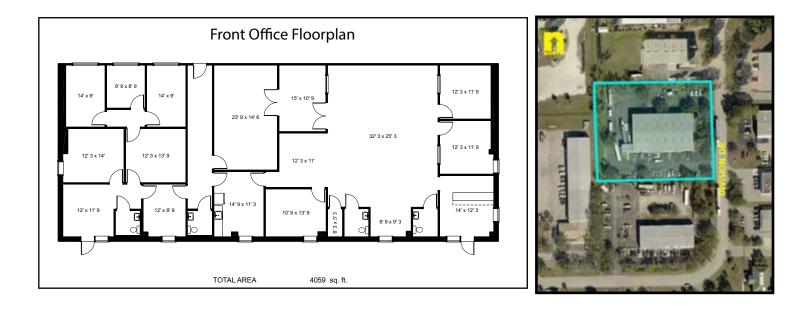

- **ZONING:** IL Light Industrial
- SIZE: 16,000 SF (includes 3,000 $\pm$  Sq. Ft. fully air-conditioned office space) on  $1.77\pm$  acres
- **UTILITIES:** County Water and sewer
- **RATE:** \$6.50 PSF Base Plus Sales Tax Plus \$1.65 PSF CAM