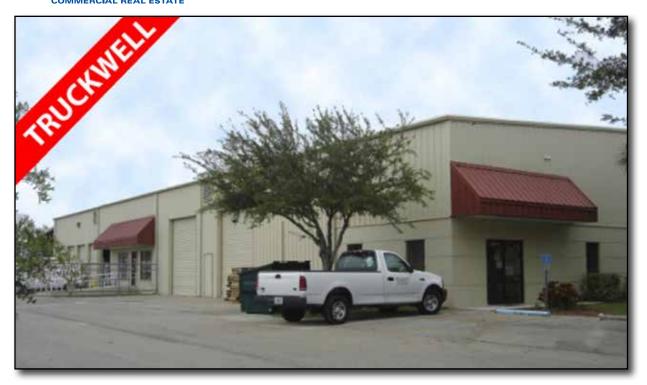

## Warehouse For Lease Billy Creek Center

| LOCATION: | 5500 Division  | Drive.    | Fort Myers    | . FL | 33905 |
|-----------|----------------|-----------|---------------|------|-------|
|           | 0000 010101011 | <i></i> , | 1 010 111 010 | ,    | 55700 |

**COMMENTS:** Drive-through warehouse with three grade level doors, ample office space, 22' clear height. Large fenced parking area. Located off I-75, Exit 139 (Luckett Rd.), providing easy access to the tri-county area.