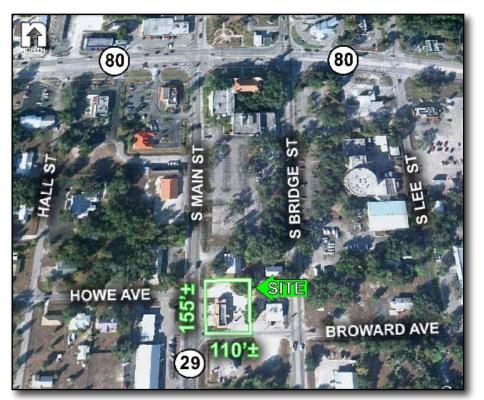

## 1,847± Sq. Ft. Car Wash .39± Acres of Land FOR SALE - Can Divide

LOCATION: 175 S. Main Street, LaBelle, FL. 33975

STRAP #: 2-29-43-01-010-0045-008.0

LB-B-2 **ZONING: UTILITIES:** City Water and Sewer

LAND DIMENSIONS: SIZE: 1,847± Sq. Ft. Building 155'± Frontage (SR 29)

.39± Acres of Land

PRICE: \$ 249,000 **2013 TAXES:** \$2,442.87

**COMMENTS:** 1,847± Sq. Ft. Car Wash and .39± Acres of Land on Main Street, Downtown Labelle,

Florida. Located on State Road 29, just south of State Road 80, and east of I-75, exit