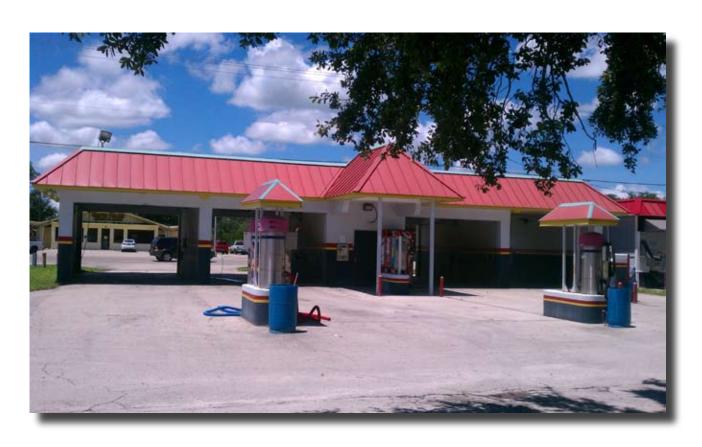

## 1,847± Sq. Ft. Car Wash .39± Acres of Land FOR SALE - Can Divide

LOCATION: 175 S. Main Street, LaBelle, FL. 33975

STRAP #: 2-29-43-01-010-0045-008.0

LB-B-2 **ZONING: UTILITIES:** City Water and Sewer

LAND DIMENSIONS: SIZE: 1,847± Sq. Ft. Building 155'± Frontage (SR 29)

.39± Acres of Land

PRICE: \$ 249,000 **2013 TAXES:** \$2,442.87

**COMMENTS:** 1,847± Sq. Ft. Car Wash and .39± Acres of Land on Main Street, Downtown Labelle,

Florida. Located on State Road 29, just south of State Road 80, and east of I-75, exit