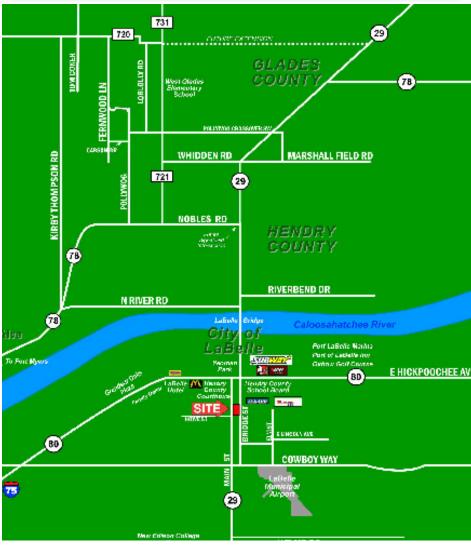

.39± Acres of Land

PRICE: \$ 249,000 **2013 TAXES:** \$2,442.87

**COMMENTS:** 1,847± Sq. Ft. Car Wash and .39± Acres of Land on Main Street, Downtown Labelle,

Florida. Located on State Road 29, just south of State Road 80, and east of I-75, exit