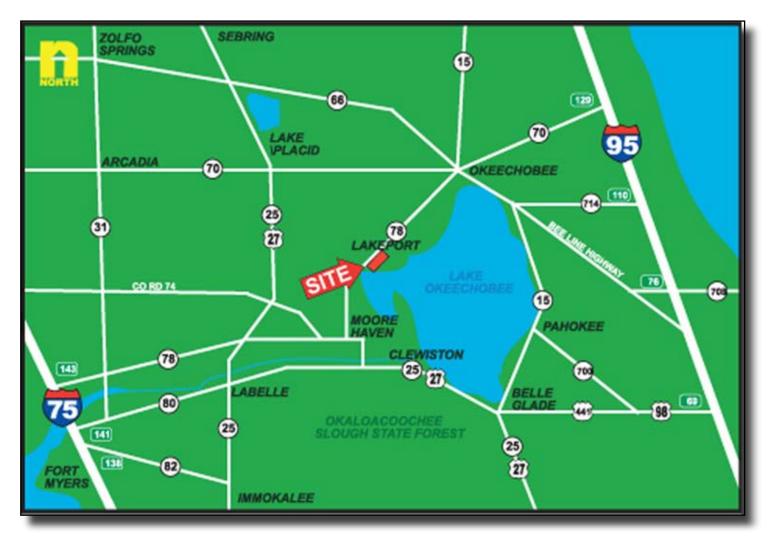

#### **Woodyard Source States Source Sta**

LOCATION: 235 - 335 SR 78 E, Lakeport, Glades County, FL 33471

- **SIZE:** 5 Adjacent Parcels totaling 3.7± Acres
- **STRAP:** S13-40-32-005-0000-0150; S13-40-32-005-0000-0130; S13-40-32-005-0000-015120; S13-40-32-005-0000-0110; S13-40-32-005-0000-0100
- **ZONING:** Commercial General / Residential General
- UTILITIES: Electric, Cable, Gas, Phone, Trash removal, Water
- **PRICE:** \$ 380,000
- **COMMENTS:** Five adjacent parcels totaling 3.7± acres with 725± feet of frontage on State Road 78, east of I-75, exit 143 in Glades County, FL. Located on a lake, this property is the perfect weekend fishing get away. Includes 12'x64' mobile home with 17'6''x64' room addition, a 39'±x35'± barn with 14'x12' double doors and a 12'x20' utility shed. There is a dock with electric available and a Tiki hut.