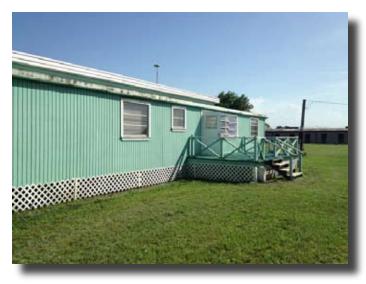

#### **Woodyard Source States Source Sta**

LOCATION: 235 - 335 SR 78 E, Lakeport, Glades County, FL 33471

- **SIZE:** 5 Adjacent Parcels totaling 3.7± Acres
- **STRAP:** S13-40-32-005-0000-0150; S13-40-32-005-0000-0130; S13-40-32-005-0000-015120; S13-40-32-005-0000-0110; S13-40-32-005-0000-0100
- **ZONING:** Commercial General / Residential General
- UTILITIES: Electric, Cable, Gas, Phone, Trash removal, Water
- **PRICE:** \$ 380,000
- **COMMENTS:** Five adjacent parcels totaling 3.7± acres with 725± feet of frontage on State Road 78, east of I-75, exit 143 in Glades County, FL. Located on a lake, this property is the perfect weekend fishing get away. Includes 12'x64' mobile home with 17'6''x64' room addition, a 39'±x35'± barn with 14'x12' double doors and a 12'x20' utility shed. There is a dock with electric available and a Tiki hut.