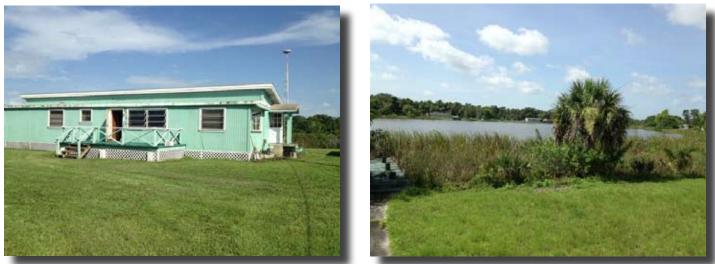

#### **Woodyard Source States Source Sta**

LOCATION: 235 - 335 SR 78 E, Lakeport, Glades County, FL 33471

- **SIZE:** 5 Adjacent Parcels totaling 3.7± Acres
- **STRAP:** S13-40-32-005-0000-0150; S13-40-32-005-0000-0130; S13-40-32-005-0000-015120; S13-40-32-005-0000-0110; S13-40-32-005-0000-0100
- **ZONING:** Commercial General / Residential General
- UTILITIES: Electric, Cable, Gas, Phone, Trash removal, Water
- **PRICE:** \$ 380,000
- **COMMENTS:** Five adjacent parcels totaling 3.7± acres with 725± feet of frontage on State Road 78, east of I-75, exit 143 in Glades County, FL. Located on a lake, this property is the perfect weekend fishing get away. Includes 12'x64' mobile home with 17'6''x64' room addition, a 39'±x35'± barn with 14'x12' double doors and a 12'x20' utility shed. There is a dock with electric available and a Tiki hut.