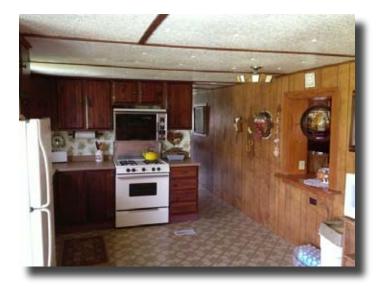

#### **Woodyard Source States Source Sta**

LOCATION: 235 - 335 SR 78 E, Lakeport, Glades County, FL 33471

- **SIZE:** 5 Adjacent Parcels totaling 3.7± Acres
- **STRAP:** S13-40-32-005-0000-0150; S13-40-32-005-0000-0130; S13-40-32-005-0000-015120; S13-40-32-005-0000-0110; S13-40-32-005-0000-0100
- **ZONING:** Commercial General / Residential General
- UTILITIES: Electric, Cable, Gas, Phone, Trash removal, Water
- **PRICE:** \$ 380,000
- **COMMENTS:** Five adjacent parcels totaling 3.7± acres with 725± feet of frontage on State Road 78, east of I-75, exit 143 in Glades County, FL. Located on a lake, this property is the perfect weekend fishing get away. Includes 12'x64' mobile home with 17'6''x64' room addition, a 39'±x35'± barn with 14'x12' double doors and a 12'x20' utility shed. There is a dock with electric available and a Tiki hut.