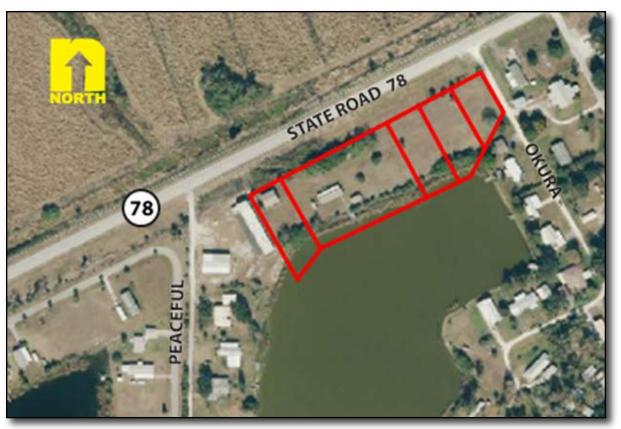

#### **Woodyard Source States Source Sta**

LOCATION: 235 - 335 SR 78 E, Lakeport, Glades County, FL 33471

- **SIZE:** 5 Adjacent Parcels totaling 3.7± Acres
- **STRAP:** S13-40-32-005-0000-0150; S13-40-32-005-0000-0130; S13-40-32-005-0000-015120; S13-40-32-005-0000-0110; S13-40-32-005-0000-0100
- **ZONING:** Commercial General / Residential General
- UTILITIES: Electric, Cable, Gas, Phone, Trash removal, Water
- **PRICE:** \$ 380,000
- **COMMENTS:** Five adjacent parcels totaling 3.7± acres with 725± feet of frontage on State Road 78, east of I-75, exit 143 in Glades County, FL. Located on a lake, this property is the perfect weekend fishing get away. Includes 12'x64' mobile home with 17'6''x64' room addition, a 39'±x35'± barn with 14'x12' double doors and a 12'x20' utility shed. There is a dock with electric available and a Tiki hut.