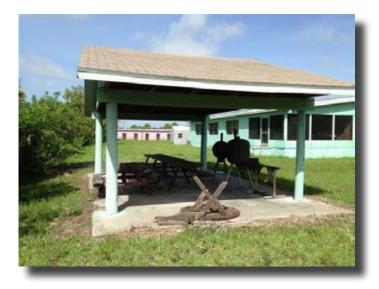

#### **Woodyard Source States Source Sta**

LOCATION: 235 - 335 SR 78 E, Lakeport, Glades County, FL 33471

- **SIZE:** 5 Adjacent Parcels totaling 3.7± Acres
- **STRAP:** S13-40-32-005-0000-0150; S13-40-32-005-0000-0130; S13-40-32-005-0000-015120; S13-40-32-005-0000-0110; S13-40-32-005-0000-0100
- **ZONING:** Commercial General / Residential General
- UTILITIES: Electric, Cable, Gas, Phone, Trash removal, Water
- **PRICE:** \$ 380,000
- **COMMENTS:** Five adjacent parcels totaling 3.7± acres with 725± feet of frontage on State Road 78, east of I-75, exit 143 in Glades County, FL. Located on a lake, this property is the perfect weekend fishing get away. Includes 12'x64' mobile home with 17'6''x64' room addition, a 39'±x35'± barn with 14'x12' double doors and a 12'x20' utility shed. There is a dock with electric available and a Tiki hut.