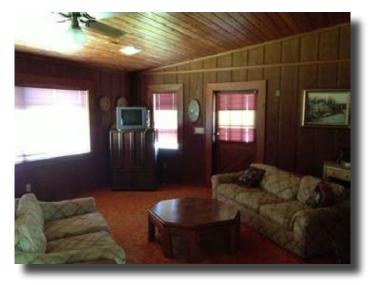

#### **Woodyard Source States Source Sta**

LOCATION: 235 - 335 SR 78 E, Lakeport, Glades County, FL 33471

- **SIZE:** 5 Adjacent Parcels totaling 3.7± Acres
- **STRAP:** S13-40-32-005-0000-0150; S13-40-32-005-0000-0130; S13-40-32-005-0000-015120; S13-40-32-005-0000-0110; S13-40-32-005-0000-0100
- **ZONING:** Commercial General / Residential General
- UTILITIES: Electric, Cable, Gas, Phone, Trash removal, Water
- **PRICE:** \$ 380,000
- **COMMENTS:** Five adjacent parcels totaling 3.7± acres with 725± feet of frontage on State Road 78, east of I-75, exit 143 in Glades County, FL. Located on a lake, this property is the perfect weekend fishing get away. Includes 12'x64' mobile home with 17'6''x64' room addition, a 39'±x35'± barn with 14'x12' double doors and a 12'x20' utility shed. There is a dock with electric available and a Tiki hut.