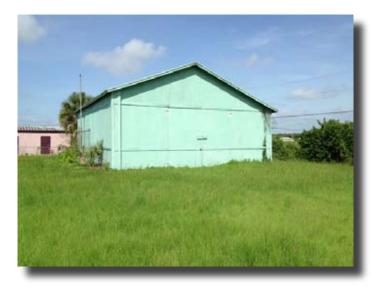

#### **Woodyard Source States Source Sta**

LOCATION: 235 - 335 SR 78 E, Lakeport, Glades County, FL 33471

- **SIZE:** 5 Adjacent Parcels totaling 3.7± Acres
- **STRAP:** S13-40-32-005-0000-0150; S13-40-32-005-0000-0130; S13-40-32-005-0000-015120; S13-40-32-005-0000-0110; S13-40-32-005-0000-0100
- **ZONING:** Commercial General / Residential General
- UTILITIES: Electric, Cable, Gas, Phone, Trash removal, Water
- **PRICE:** \$ 380,000
- **COMMENTS:** Five adjacent parcels totaling 3.7± acres with 725± feet of frontage on State Road 78, east of I-75, exit 143 in Glades County, FL. Located on a lake, this property is the perfect weekend fishing get away. Includes 12'x64' mobile home with 17'6''x64' room addition, a 39'±x35'± barn with 14'x12' double doors and a 12'x20' utility shed. There is a dock with electric available and a Tiki hut.