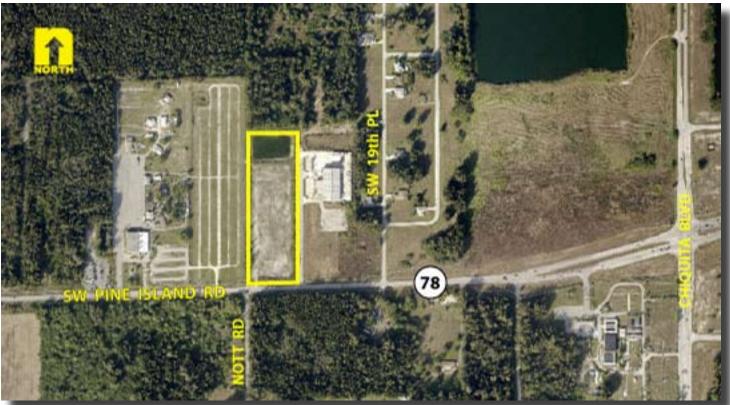

## **Woodyard** Associates Mercial Real Estate 7.22<sup>±</sup> Acre Commercial I and Ready for Development Pine Island Rd., Cape Coral, FL

- LOCATION: 1975 SW Pine Island Rd, Cape Coral, FL 33991
- STRAP: 16-44-23-C3-00007.0000
- SIZE:  $7.22\pm$  Acres
- UTILITIES: City of Cape Coral
- **ZONING:** CC - Corridor
- **PRICE:** \$1,175,000
- **COMMENTS:** A 7.2<sup>±</sup> acre commercial parcel with 334 feet on Pine Island Rd., a four lane divided highway. The parcel has on-site retention and is filled to grade. All utilities are accessible. Just minutes to the proposed new WalMart Supercenter. Zoning allows for a variety of retail and commercial uses including self-storage. Self storage plans and development order available.

## 1975 SW Pine Island Rd, Cape Coral, FL 33991

The statements and figures presented herein, while not guaranteed, are secured from sources we believe authoritative. Subject to prior sale, lease, withdrawal and price change without notice.