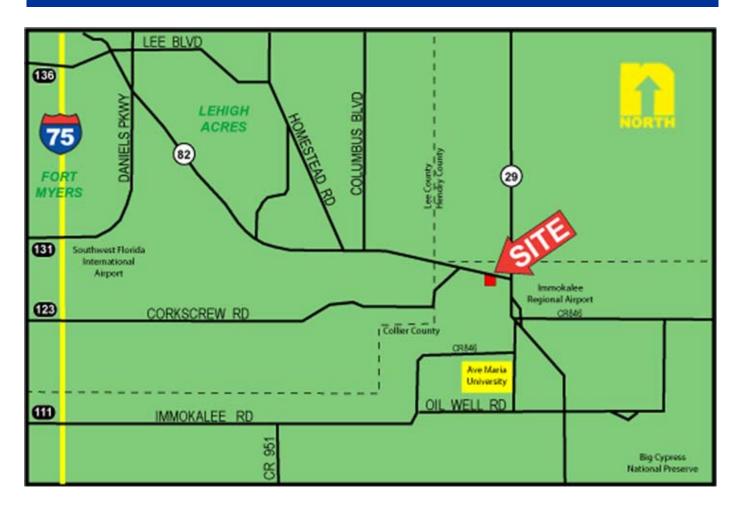

## Opportunity Investment 200± Acres on SR 82 in Collier County FOR SALE

**LOCATION:** 3440 SR 82, Immokalee, Collier Co., FL 34142

**STRAP #s:** 462907 001.0001E07 / 462907 003.0001E07

**ZONING:** Agricultural (Currently allows residential development up to 1 unit per 5 acres)

SR 29. Directly in the path of growth in Collier County. Property is shown to have significant sand deposits for mining with commercial potential in the future. 60 acres of non nursery land cleared, leveled and ready for planting. Remainder of property