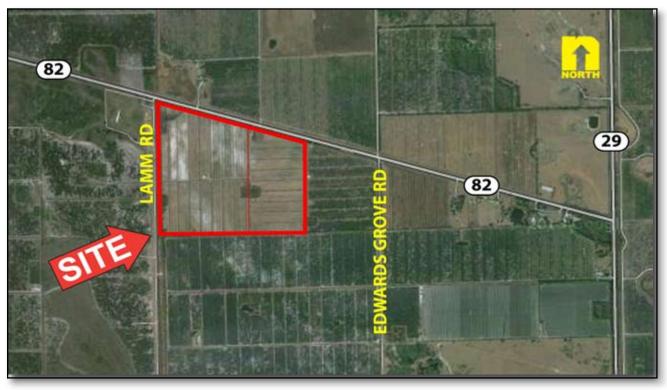

## Opportunity Investment 200± Acres on SR 82 in Collier County FOR SALE

**LOCATION:** 3440 SR 82, Immokalee, Collier Co., FL 34142

**STRAP #s:** 462907 001.0001E07 / 462907 003.0001E07

**ZONING:** Agricultural (Currently allows residential development up to 1 unit per 5 acres)

LAND USE: Agricultural / Rural - Mixed use District - Commercial Subdistrict

**SIZE:**  $200\pm$  Acres with 3,500 $\pm$  feet frontage on SR 82

**UTILITIES:** Well & Septic

**PRICE:** \$12,000 Per Acre

**COMMENTS:** Excellent longterm speculative investment on south side of SR 82, one mile west of

SR 29. Directly in the path of growth in Collier County. Property is shown to have significant sand deposits for mining with commercial potential in the future. 60 acres of non nursery land cleared, leveled and ready for planting. Remainder of property

planted with Palm Trees.

**CONTACT:** TOM WOODYARD

**PHONE**: (239) 425-6011

**E-MAIL:** twoodyard@wa-cr.com

The statements and figures presented herein, while not guaranteed, are secured from sources we believe authoritative. Subject to prior sale, lease, withdrawal and price change without notice.