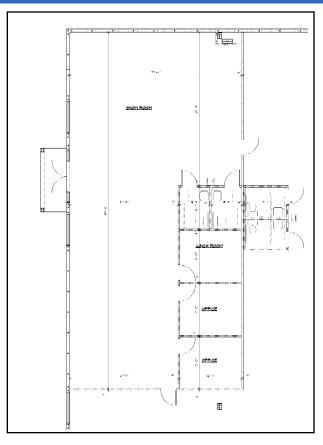

## REAR ELEVATION

**LOCATION:** 6150 Metro Plex Drive, Fort Myers, FL 33966

**ZONING:** IL - Light Industrial

**UTILITIES:** County Water & Sewer

**SIZE:**  $25,300 \pm \text{Sq. Ft.}$ 

**PARKING:** 29 parking spaces.

**O/H DOORS:** 4 truckwell, 3 grade

**LEASE RATE:** Base \$7.75 PSF plus sales tax / Estimated OPEX \$1.50

**TERMS:** 7-10 years initial term with 3.5% annual increases

**COMMENTS:** Scheduled Completion - 4th Quarter 2017. METRO PARKWAY FRONTAGE.

Freestanding warehouse building with 2,500 sq.ft. office. Excellent location on the corner of Metro Parkway and Metro Plex Drive, between Metro Parkway and Plantation

Road, just north of Crystal Drive.