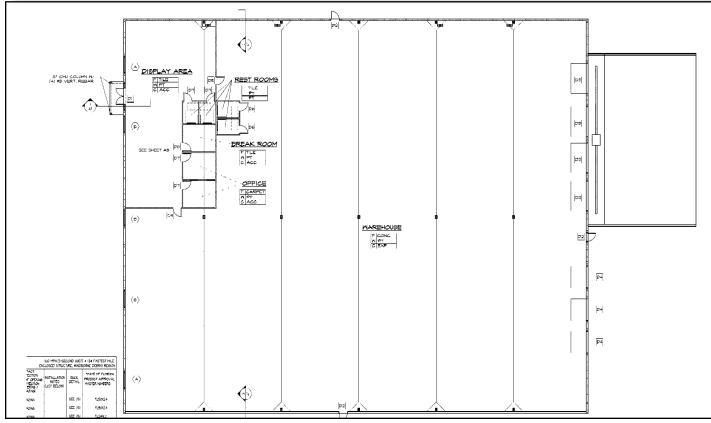

## NEW CONSTRUCTION 25,300 SF± Showroom/Warehouse Metro & Metro Plex

Freestanding warehouse building with 2,500 sq.ft. office. Excellent location on the corner of Metro Parkway and Metro Plex Drive, between Metro Parkway and Plantation

Road, just north of Crystal Drive.

## 6150 Metro Plex Dr., Fort Myers, FL 33966