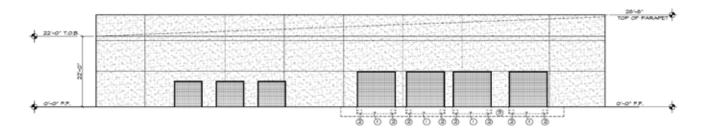

## REAR ELEVATION

**LOCATION:** 6150 Metro Plex Drive, Fort Myers, FL 33966

**ZONING:** IL - Light Industrial

**UTILITIES:** County Water & Sewer

**SIZE:**  $25,300 \pm \text{Sq. Ft.}$ 

**PARKING:** 29 parking spaces.