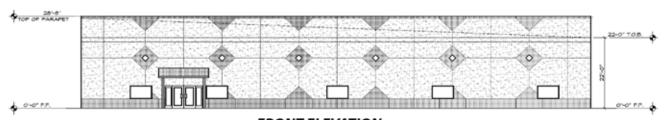

## REAR ELEVATION

**LOCATION:** 6150 Metro Plex Drive, Fort Myers, FL 33966

**ZONING:** IL - Light Industrial

**UTILITIES:** County Water & Sewer

**SIZE:**  $25,300 \pm \text{Sq. Ft.}$ 

**PARKING:** 29 parking spaces.

**O/H DOORS:** 4 truckwell, 3 grade

**LEASE RATE:** Base \$7.75 PSF plus sales tax / Estimated OPEX \$1.50

**TERMS:** 7-10 years initial term with 3.5% annual increases

**COMMENTS:** Scheduled Completion - 4th Quarter 2017. METRO PARKWAY FRONTAGE.

Freestanding warehouse building with 2,500 sq.ft. office. Excellent location on the corner of Metro Parkway and Metro Plex Drive, between Metro Parkway and Plantation

Road, just north of Crystal Drive.