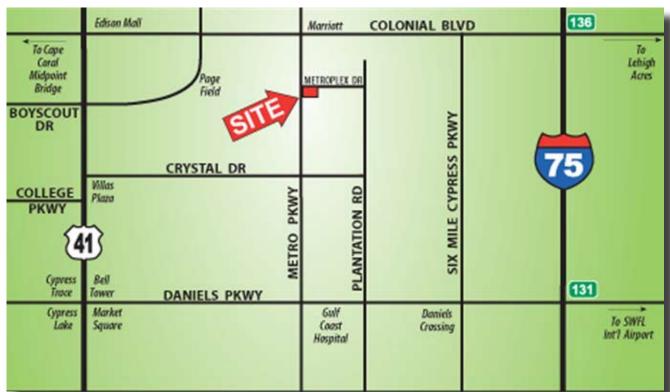

Freestanding warehouse building with 2,500 sq.ft. office. Excellent location on the corner of Metro Parkway and Metro Plex Drive, between Metro Parkway and Plantation

Road, just north of Crystal Drive.