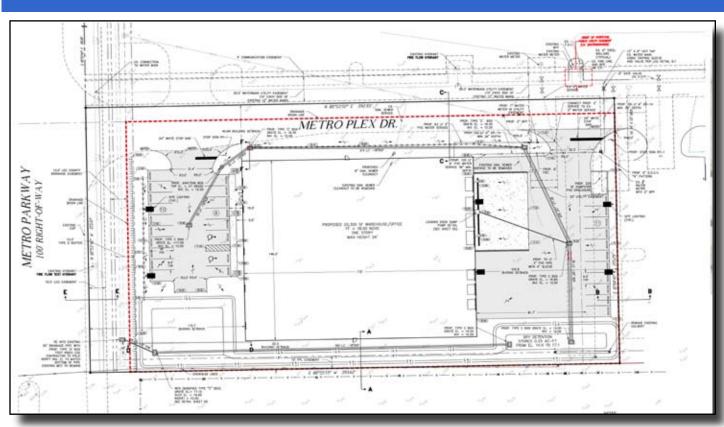

## NEW CONSTRUCTION 25,300 SF± Showroom/Warehouse Metro & Metro Plex

Freestanding warehouse building with 2,500 sq.ft. office. Excellent location on the corner of Metro Parkway and Metro Plex Drive, between Metro Parkway and Plantation

Road, just north of Crystal Drive.

## 6150 Metro Plex Dr., Fort Myers, FL 33966