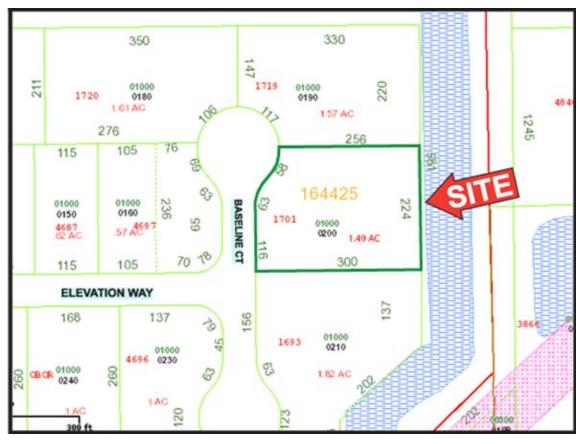

## 1.49± Acre Industrial Site Benchmark Corporate Park FOR SALE

**LOCATION:** 1701 Baseline Court, Fort Myers, FL 33905

**STRAP #:** 16-44-25-P1-01000.0200 **ZONING:** PUD - Planned Unit

Development

SIZE:  $1.49 \pm \text{Acres} / 64,991 \pm \text{Sq. Ft.}$  UTILITIES: Water & Sewer