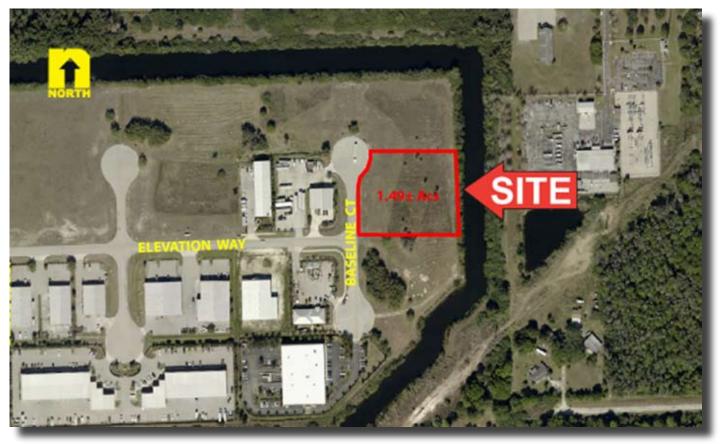

## 1.49± Acre Industrial Site Benchmark Corporate Park FOR SALE

**LOCATION:** 1701 Baseline Court, Fort Myers, FL 33905

**STRAP #:** 16-44-25-P1-01000.0200 **ZONING:** PUD - Planned Unit

Development

SIZE:  $1.49 \pm \text{Acres} / 64,991 \pm \text{Sq. Ft.}$  UTILITIES: Water & Sewer

**PRICE:** \$179,900 / \$2.77 Per Sq. Ft. **PROPERTY TAXES:** \$1,685 (2016)

**COMMENTS:** Located in Benchmark Corporate Park in new subdivision. PUD zoning allows many

light industrial uses. City water & sewer in place, off site retention provided. Easy

access to Interstate 75 at State Road 82, Exit 138.

**CONTACT: TODD HOLMAN PHONE:** (239) 425-6014

**EMAIL:** tholman@wa-cr.com

The statements and figures presented herein, while not guaranteed, are secured from sources we believe authoritative. Subject to prior sale, lease, withdrawal and price change without notice.