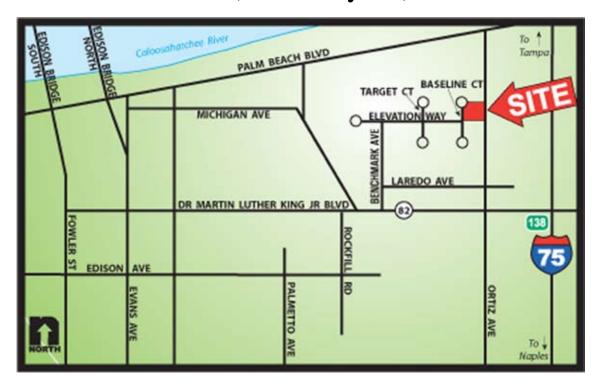

access to Interstate 75 at State Road 82, Exit 138.

**CONTACT: TODD HOLMAN PHONE:** (239) 425-6014

**EMAIL:** tholman@wa-cr.com

The statements and figures presented herein, while not guaranteed, are secured from sources we believe authoritative. Subject to prior sale, lease, withdrawal and price change without notice.