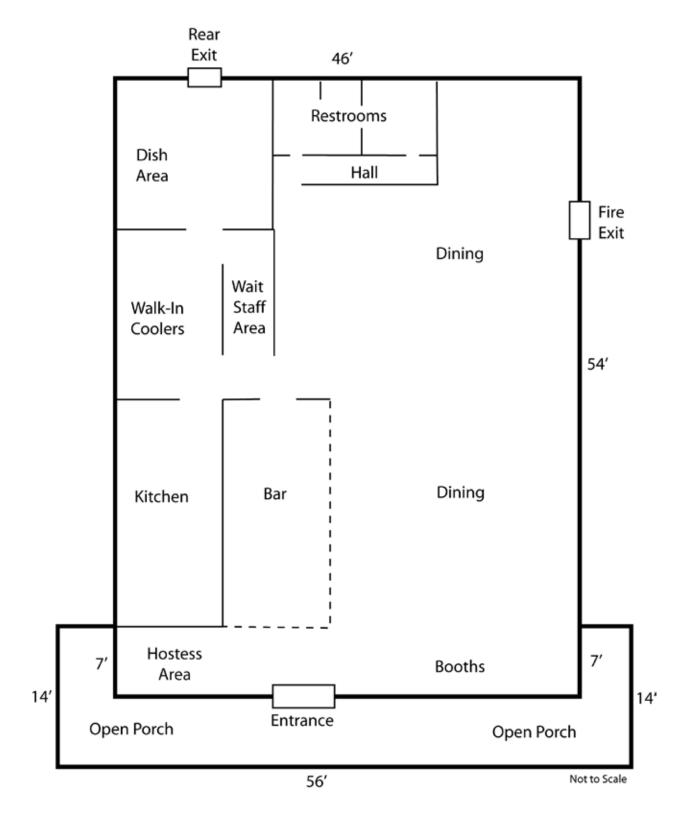

# 2,806± SF Restaurant US 41 Frontage FOR LEASE

**LOCATION:** 3732 Cleveland Ave., Fort Myers, FL 33901

**ZONING:** C1 - Commercial Intensive

**SIZE:** 2,806± Sq. Ft.

**UTILITIES:** City of Fort Myers Water & Sewer

**PRICE:** \$3,750 NNN plus Sales Tax Per Month

**COMMENTS:** Corner restaurant for lease. Turnkey operation. Tables, chairs, dishes and equipment for

sale. High traffic location on US 41, south of Lee Memorial Hospital. Area surrounded