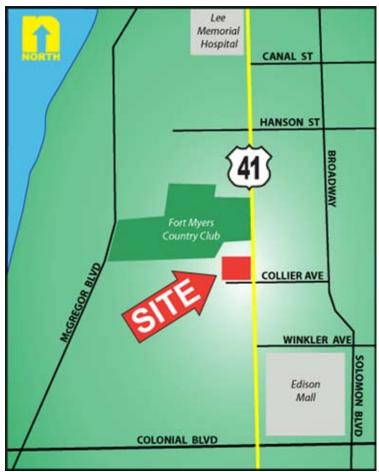

# 2,806± SF Restaurant US 41 Frontage FOR LEASE

**LOCATION:** 3732 Cleveland Ave., Fort Myers, FL 33901

**ZONING:** C1 - Commercial Intensive

**SIZE:** 2,806± Sq. Ft.

**UTILITIES:** City of Fort Myers Water & Sewer

**PRICE:** \$3,750 NNN plus Sales Tax Per Month

**COMMENTS:** Corner restaurant for lease. Turnkey operation. Tables, chairs, dishes and equipment for

sale. High traffic location on US 41, south of Lee Memorial Hospital. Area surrounded

by retail, office buildings and residential neighborhoods.

**CONTACT:** FRED BURSON PHONE: (239) 425-6024

E-MAIL: fburson@wa-cr.com

The statements and figures presented herein, while not guaranteed, are secured from sources we believe authoritative. Subject to prior sale, lease, withdrawal and price change without notice.