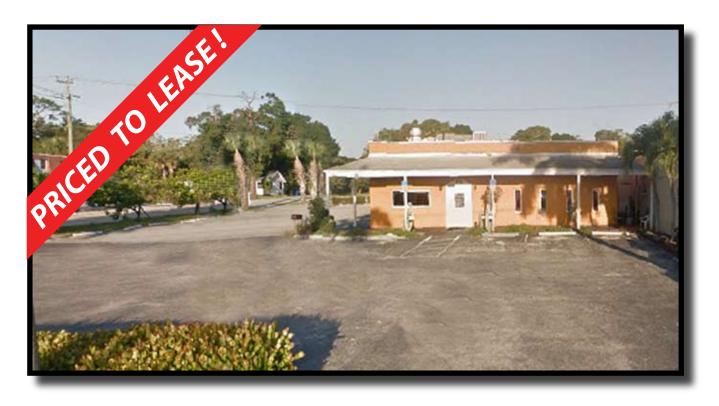

# 2,806± SF Restaurant US 41 Frontage FOR LEASE

**LOCATION:** 3732 Cleveland Ave., Fort Myers, FL 33901

**ZONING:** C1 - Commercial Intensive

**SIZE:** 2,806± Sq. Ft.

**UTILITIES:** City of Fort Myers Water & Sewer

**PRICE:** \$3,750 NNN plus Sales Tax Per Month

**COMMENTS:** Corner restaurant for lease. Turnkey operation. Tables, chairs, dishes and equipment for

sale. High traffic location on US 41, south of Lee Memorial Hospital. Area surrounded

by retail, office buildings and residential neighborhoods.

**CONTACT:** FRED BURSON PHONE: (239) 425-6024

E-MAIL: fburson@wa-cr.com

The statements and figures presented herein, while not guaranteed, are secured from sources we believe authoritative. Subject to prior sale, lease, withdrawal and price change without notice.