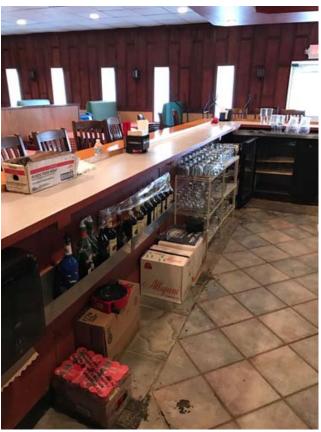

**PRICE:** \$3,750 NNN plus Sales Tax Per Month

**COMMENTS:** Corner restaurant for lease. Turnkey operation. Tables, chairs, dishes and equipment for

sale. High traffic location on US 41, south of Lee Memorial Hospital. Area surrounded

by retail, office buildings and residential neighborhoods.

**CONTACT:** FRED BURSON PHONE: (239) 425-6024

E-MAIL: fburson@wa-cr.com

The statements and figures presented herein, while not guaranteed, are secured from sources we believe authoritative. Subject to prior sale, lease, withdrawal and price change without notice.