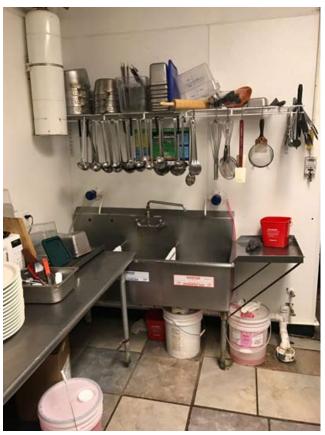

**PRICE:** \$3,750 NNN plus Sales Tax Per Month

**COMMENTS:** Corner restaurant for lease. Turnkey operation. Tables, chairs, dishes and equipment for

sale. High traffic location on US 41, south of Lee Memorial Hospital. Area surrounded