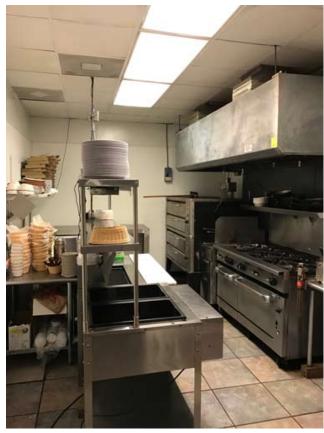

**PRICE:** \$3,750 NNN plus Sales Tax Per Month

**COMMENTS:** Corner restaurant for lease. Turnkey operation. Tables, chairs, dishes and equipment for

sale. High traffic location on US 41, south of Lee Memorial Hospital. Area surrounded

by retail, office buildings and residential neighborhoods.

**CONTACT:** FRED BURSON PHONE: (239) 425-6024

E-MAIL: fburson@wa-cr.com

The statements and figures presented herein, while not guaranteed, are secured from sources we believe authoritative. Subject to prior sale, lease, withdrawal and price change without notice.