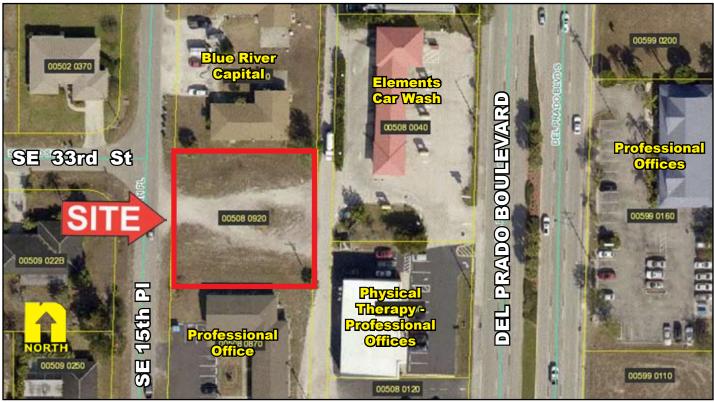

## For Sale DEL PRADO CORRIDOR PARCEL

LOCATION: 3303 SE 15th Place, Cape Coral, Florida 33904

ZONING: C-1, Commercial

SIZE: 15,000 Sq. Ft.

06-45-24-C2-00508.0920 STRAP #s:

**UTILITIES:** City Water & Sewer

\$59,900.00 PRICE:

**COMMENTS:** Commercial Lot in the Business Section of Cape Coral. 120 feet of frontage

with two access points. Zoned for Commercial Intensive Development. Quick

Access to all major corridors.