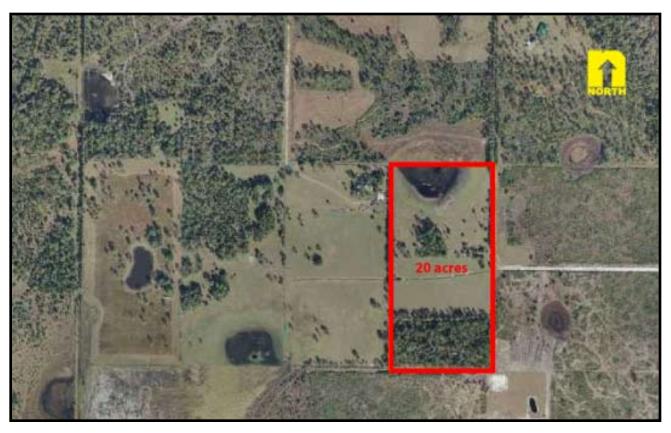

## 20± Acre Parcel Glades County FOR SALE

- LOCATION: 24565 Panther St., LaBelle, FL 33935
- PARCEL ID: A35-42-28-A00-001B-0000
- **ZONING:** AG Agricultural
- UTILITIES: Well / Septic
- SIZE:  $20 \pm \text{Acres}$
- **PRICE:** \$100,000
- **COMMENTS:** 20<sup>±</sup> acre parcel in Glades County.