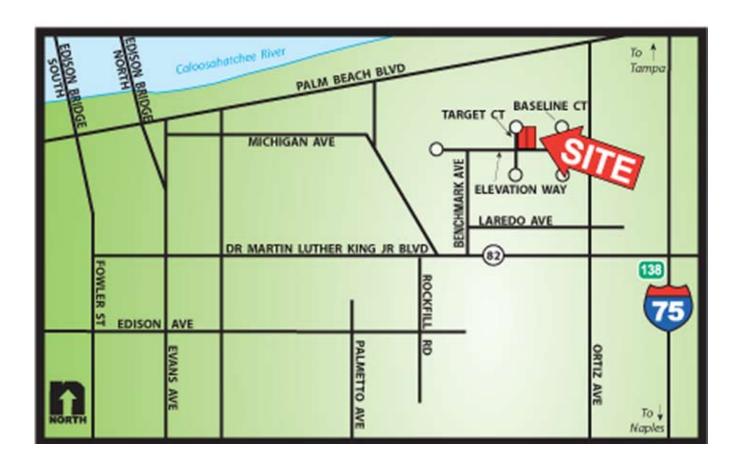

## Woodyard .57± & .65± Ac Industrial Lots Benchmark Corp Park FOR SALE

LOCATION: 4663 / 4675 Elevation Way, Fort Myers, Florida 33905

PARCEL ID: 16-44-25-P1-01000.0120 / 16-44-25-P1-01000.0130

**ZONING:** PUD - Planned Unit Development

**UTILITIES:** City Water / Sewer

SIZE:  $.57 \pm Acs / .65 \pm Acs$ 

PRICE: \$62,181.90 / \$70,785.00

**COMMENTS:** Adjacent lots in Benchmark Corporate Park available together or separately. Perfect

location for serving the tri-county area, just minutes from I-75, Exit 138.