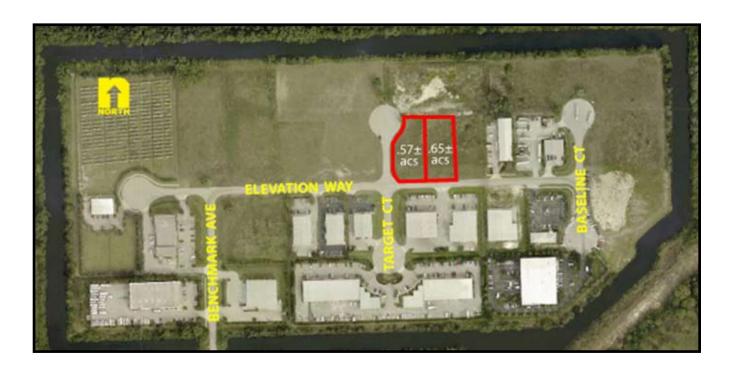

## Woodyard .57± & .65± Ac Industrial Lots Benchmark Corp Park FOR SALE

LOCATION: 4663 / 4675 Elevation Way, Fort Myers, Florida 33905

PARCEL ID: 16-44-25-P1-01000.0120 / 16-44-25-P1-01000.0130

**ZONING:** PUD - Planned Unit Development

**UTILITIES:** City Water / Sewer

SIZE:  $.57 \pm Acs / .65 \pm Acs$ 

PRICE: \$62,181.90 / \$70,785.00

**COMMENTS:** Adjacent lots in Benchmark Corporate Park available together or separately. Perfect

location for serving the tri-county area, just minutes from I-75, Exit 138.