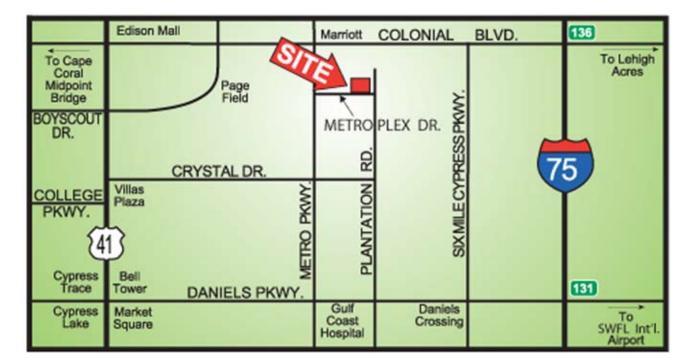

## Office / Warehouse For Lease Plantation & Metro Plex

LOCATION: 6451 Metro Plex Drive, Ft. Myers, FL 33966 - Access from Plantation Rd or Metro Pkwy.

- **ZONING:** IL Light Industrial
- UTILITIES: County Water & Sewer
- **SIZE:** 20,000± Sq. Ft.
- **0/H DOORS:** Three 12' X 14'
- In Truckwell Three Dock Doors
- **PRICE:** \$5.50 Per Sq. Ft. NNN CAM \$1.35 PSF
- **COMMENTS:** 20,000± Sq. Ft. warehouse unit includes three 12' x 14' overhead doors and truckwell for lease. Excellent location on Metro Plex Dr, between Metro Parkway and Plantation Road, just north of Crystal Drive. Approximately 2,000± Sq. Ft. office / showroom. Fronts Plantation.