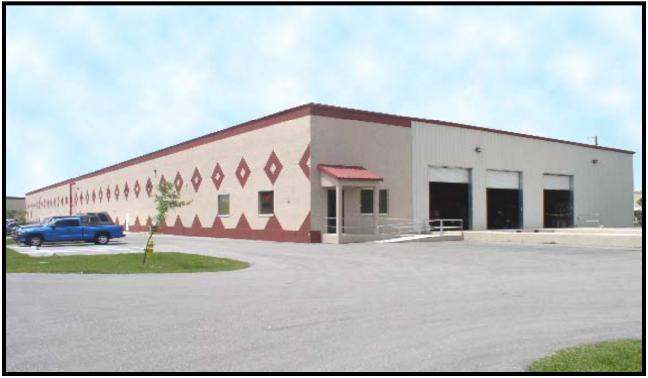

## Office / Warehouse For Lease Plantation & Metro Plex

LOCATION: 6451 Metro Plex Drive, Ft. Myers, FL 33966 - Access from Plantation Rd or Metro Pkwy.

- **ZONING:** IL Light Industrial
- UTILITIES: County Water & Sewer
- **SIZE:** 20,000± Sq. Ft.
- **0/H DOORS:** Three 12' X 14'
- In Truckwell Three Dock Doors
- **PRICE:** \$5.50 Per Sq. Ft. NNN CAM \$1.35 PSF
- **COMMENTS:** 20,000± Sq. Ft. warehouse unit includes three 12' x 14' overhead doors and truckwell for lease. Excellent location on Metro Plex Dr, between Metro Parkway and Plantation Road, just north of Crystal Drive. Approximately 2,000± Sq. Ft. office / showroom. Fronts Plantation.

## 6451 Metro Plex Drive, Fort Myers, FL 33966