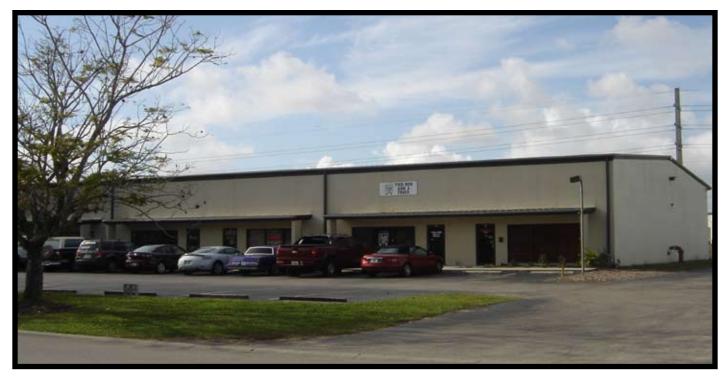

## Billy Creek Commerce Center Warehouse For Sale

LOCATION: 5884 Enterprise Parkway, Unit 9, Fort Myers, FL 33905

| ZONING: | IL - Light Industrial |
|---------|-----------------------|
|---------|-----------------------|

**COMMENTS:** Office / warehouse unit with 500± Sq. Ft. office, 1,380± Sq. Ft. of warehouse and one 12' x 14' grade level over head door. Paved and fenced yard area in rear of building. Located in Billy Creek Commerce Center, at Exit 139 off Interstate 75.