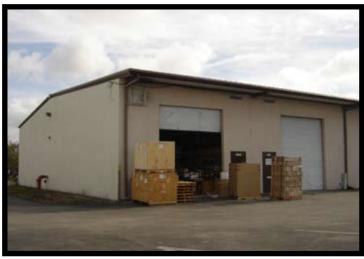

**COMMENTS:** Office / warehouse unit with 500± Sq. Ft. office, 1,380± Sq. Ft. of warehouse and one 12' x 14' grade level over head door. Paved and fenced yard area in rear of building. Located in Billy Creek Commerce Center, at Exit 139 off Interstate 75.