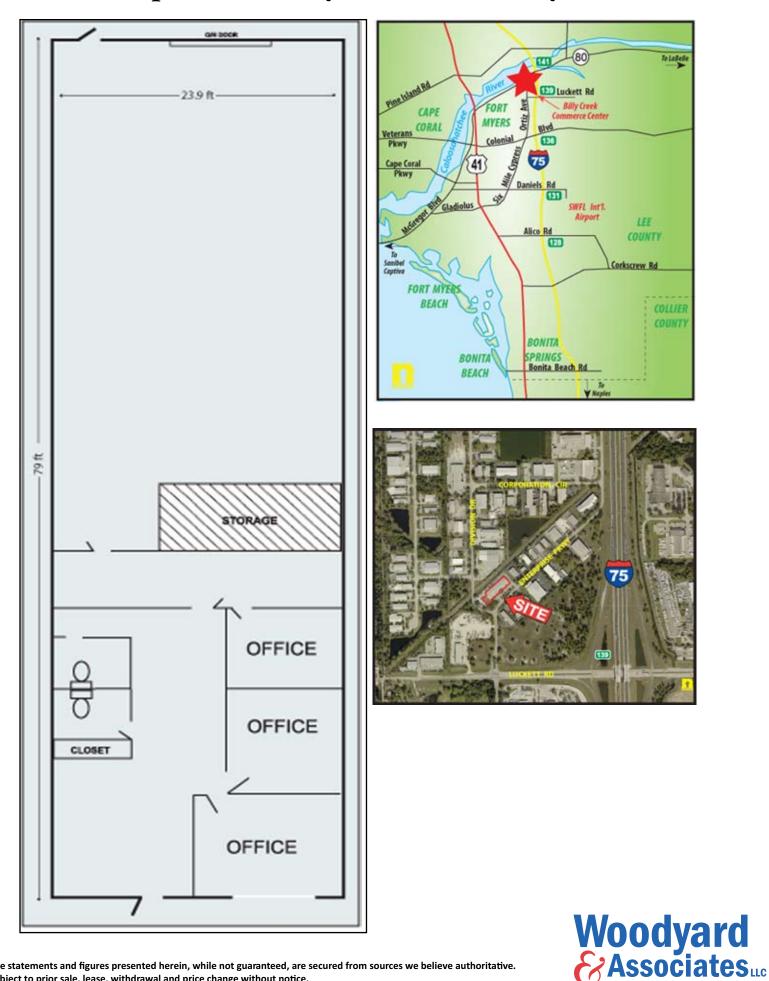

UTILITIES: City Water & Sewer

SIZE:  $1,880 \pm$  Sq. Ft. Approximately  $500 \pm$  Sq. Ft. office and  $1,380 \pm$  Sq. Ft. of warehouse

**PRICE:** \$83,000

| ANNUAL    | Insurance:              | \$<br>875.00   |
|-----------|-------------------------|----------------|
| EXPENSES: | Association Fees:       | 2,600.00       |
|           | <u>Real Estate Tax:</u> | 1,100.00       |
|           | Total                   | \$<br>4,575.00 |

**COMMENTS:** Office / warehouse unit with 500± Sq. Ft. office, 1,380± Sq. Ft. of warehouse and one 12' x 14' grade level over head door. Paved and fenced yard area in rear of building. Located in Billy Creek Commerce Center, at Exit 139 off Interstate 75.