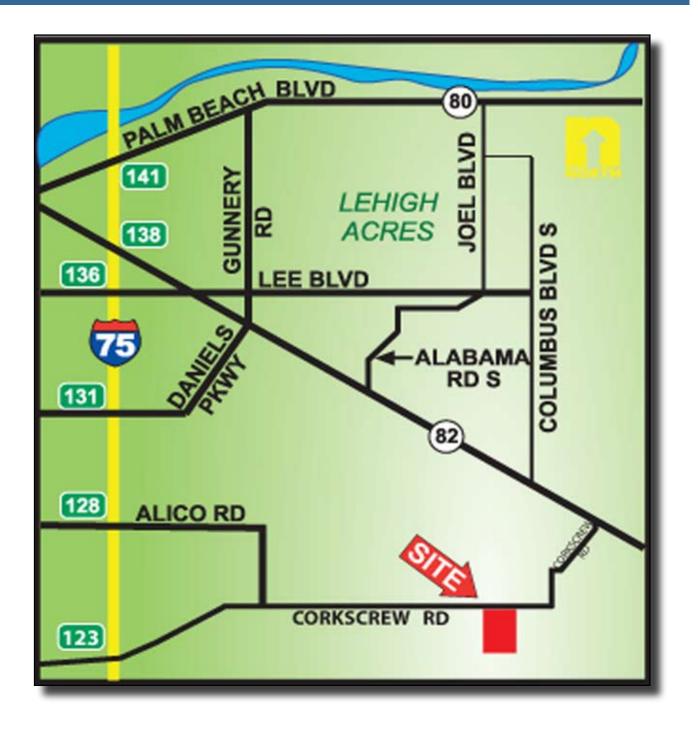

## 200.01± Acres Corkscrew Rd., Estero, FL FOR SALE

- **LOCATION:** 21230, 21400 Corkscrew Rd + Access Undetermined, Estero, FL 33928
- **STRAP #:** 27-46-27-00-00100.0000; 00002.0020; 00001.0000
- **ZONING:** AG-2 Agricultural / Land Use DRGR
- **SIZE:** 200.01± Acres
- UTILITIES: Well & Septic
- **PRICE:** \$1,500,000
- **COMMENTS:** Permitted land uses in the DRGR areas include upland areas, agricultural, natural resource extraction and related facilities, conservation uses, public gun range, private recreation facility and low density residential uses. Licensed and permitted for an air-strip through 4/10/2017. Located approximately 7 miles east of I-75 / Exit 123