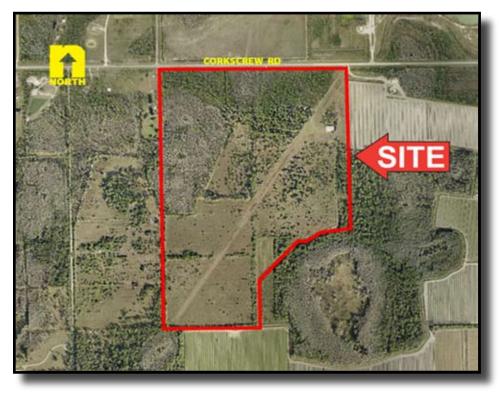

## 200.01± Acres Corkscrew Rd., Estero, FL FOR SALE

- **LOCATION:** 21230, 21400 Corkscrew Rd + Access Undetermined, Estero, FL 33928
- **STRAP #:** 27-46-27-00-00100.0000; 00002.0020; 00001.0000
- **ZONING:** AG-2 Agricultural / Land Use DRGR
- **SIZE:** 200.01± Acres
- UTILITIES: Well & Septic
- **PRICE:** \$1,500,000
- **COMMENTS:** Permitted land uses in the DRGR areas include upland areas, agricultural, natural resource extraction and related facilities, conservation uses, public gun range, private recreation facility and low density residential uses. Licensed and permitted for an air-strip through 4/10/2017. Located approximately 7 miles east of I-75 / Exit 123