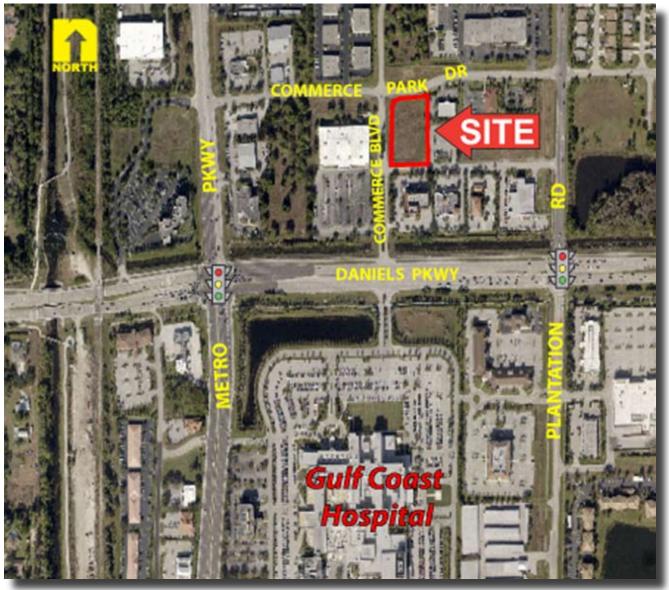

## 1.28± Acre Commercial Corner, Fort Myers, FL

**LOCATION:** Commerce Blvd., Fort Myers, FL 33966 **STRAP #:** 19-45-25-17-00000.0080

SIZE:  $1.28\pm \text{ Acres} / 55,974 \text{ Sq. Ft.}$  ZONING: C1 - Commercial

PRICE: \$615,000 UTILITIES: Lee County Utilities

**COMMENTS:** 1.28± acre commercial corner located in the heart of South Fort Myers, one block

north of Daniels Parkway, across from Gulf Coast Hospital. Easy access to all major corridors. Ideal medical related commercial site, professional office and

## Commercial Corner across from Gulf Coast Hospital, Fort Myers