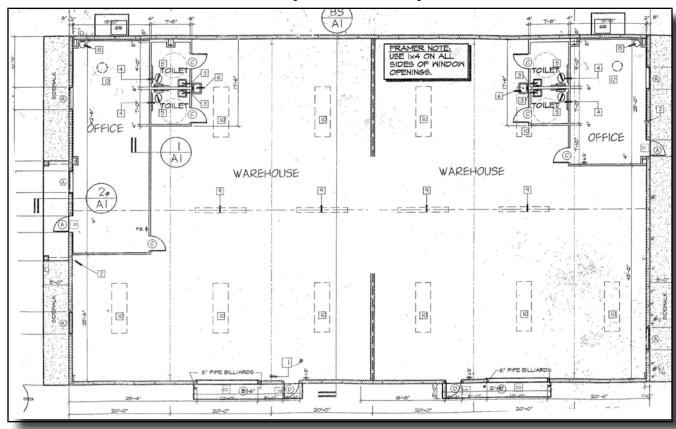

SIZE:  $7,980 \pm \text{Sq. Ft.}$ 

\$497,000 PRICE:

7,980± sq ft building constructed for flexibility. Easily divided into 2 units, currently has **COMMENTS:** 

access open from one unit to the other. 400 sq ft of office and two restrooms at one end; 720 sq ft of office and two restrooms at the other end. Two overhead doors, fenced yard. Located at the Benchmark Corporate Park, minutes from I-75, Exit 138.