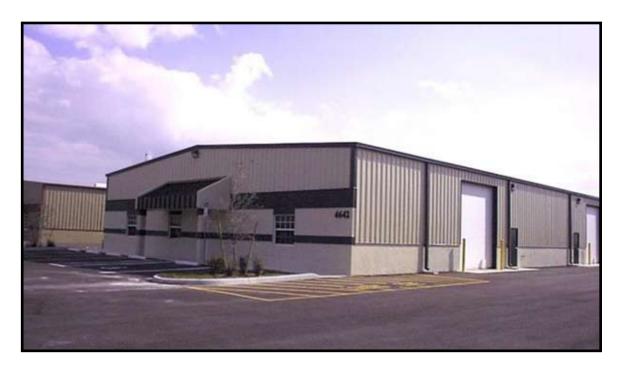

## Office / Warehouse Benchmark Corp Park FOR SALE

LOCATION: 4642 Elevation Way, Fort Myers, Florida 33905

PARCEL ID: 16-44-25-P1-01000.0300

**ZONING:** PUD - Planned Unit Development

**UTILITIES:** City Water / Sewer

SIZE:  $7,980 \pm \text{Sq. Ft.}$ 

\$497,000 PRICE:

7,980± sq ft building constructed for flexibility. Easily divided into 2 units, currently has **COMMENTS:** 

access open from one unit to the other. 400 sq ft of office and two restrooms at one end; 720 sq ft of office and two restrooms at the other end. Two overhead doors, fenced yard. Located at the Benchmark Corporate Park, minutes from I-75, Exit 138.