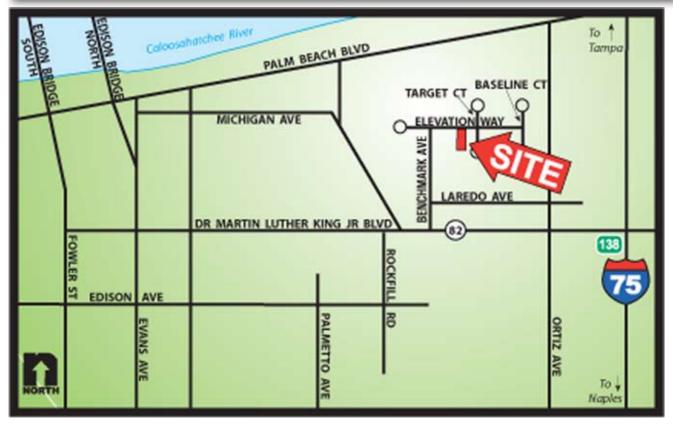

## Office / Warehouse Benchmark Corp Park FOR SALE

LOCATION: 4642 Elevation Way, Fort Myers, Florida 33905

PARCEL ID: 16-44-25-P1-01000.0300

**ZONING:** PUD - Planned Unit Development

**UTILITIES:** City Water / Sewer