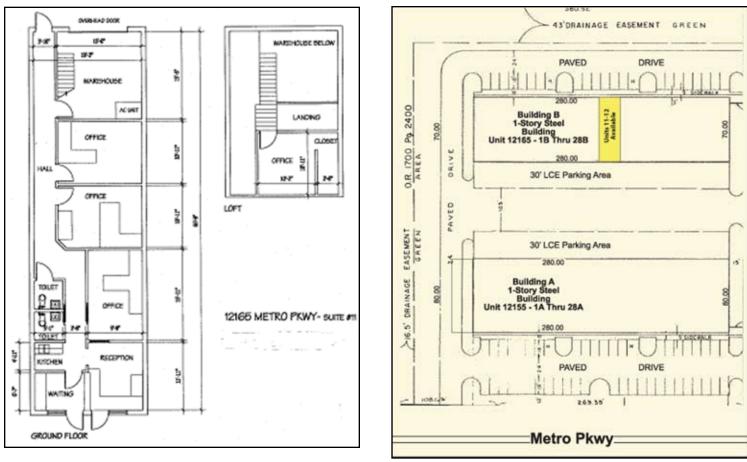

LE PRICE:** \$88,226 or \$62 PSF
- ASSN FEE: \$260/Month
- **COMMENTS:** Office unit with 324± sq. ft. of warehouse space. Truck access to overhead door in rear of unit. Located on the east side of Metro Parkway just north of Crystal Dr. See reverse side for more information.

CONTACT: TODD HOLMAN

PHONE: (239) 425-6014

E-MAIL: tholman@wa-cr.com

The statements and figures presented herein, while not guaranteed, are secured from sources we believe authoritative. Subject to prior sale, lease, withdrawal and price change without notice.

Pinebrook Park, 12995 South Cleveland Ave., Suite 219, Fort Myers, FL 33907 • P.O. Box 60151, Fort Myers, FL 33906 (239) 425-6001 • (239) 425-6001 Fax • www.WA-CR.com

## 12165 Metro Parkway, Units 11 & 12, Fort Myers, FL 33966

#### Floor Plan

Site Plan



### Location Map





The statements and figures presented herein, while not guaranteed, are secured from sources we believe authoritative. Subject to prior sale, lease, withdrawal and price change without notice.