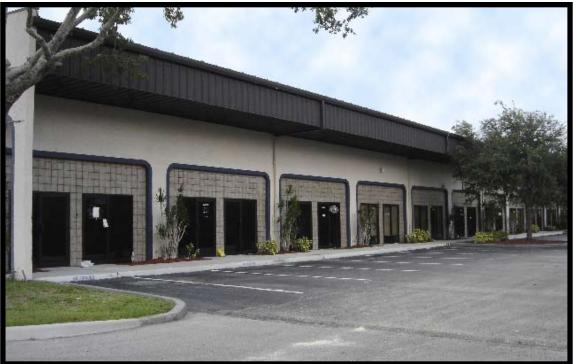

# Metro Commercial Park Office/Warehouse Space For Sale

LOCATION: 12165 Metro Parkway, Units 11 & 12, Fort Myers, FL 33966

- **ZONING:** IL Light Industrial
- UTILITIES: County Water & Sewer
- SIZE:  $1,423 \pm$  Sq. Ft. Total (1,076 \pm Sq. Ft. Office and  $347 \pm$  Sq. Ft. Warehouse)
- **SALE PRICE:** \$88,226 or \$62 PSF
- ASSN FEE: \$260/Month
- **COMMENTS:** Office unit with 324± sq. ft. of warehouse space. Truck access to overhead door in rear of unit. Located on the east side of Metro Parkway just north of Crystal Dr. See reverse side for more information.