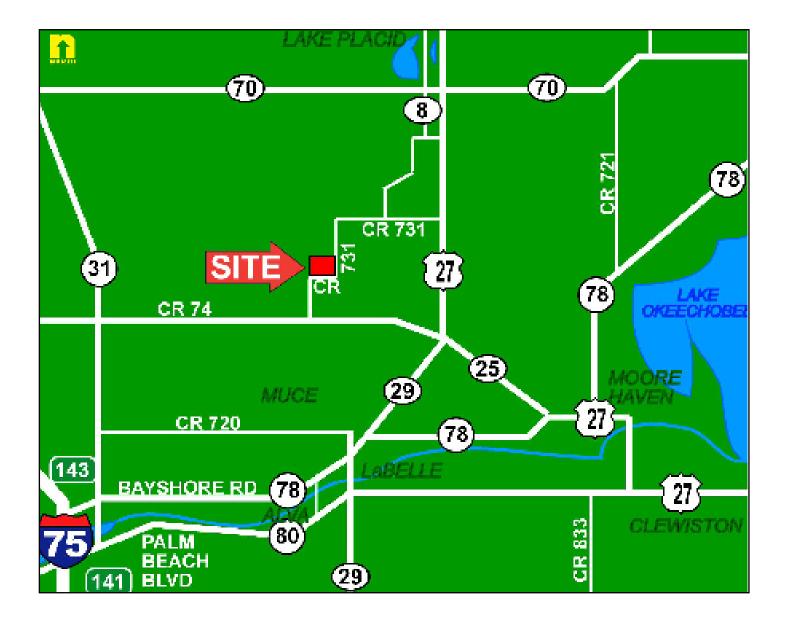

## Commercial Building FOR SALE

LOCATION: 1591 County Road 731, LaBelle, FL 33935

**STRAP #:** S29-42-29-002-0001-0030 (Glades County)

**ZONING:** C-2 (Commercial)

**REAL ESTATE TAXES:** \$4,504.25 (2014)