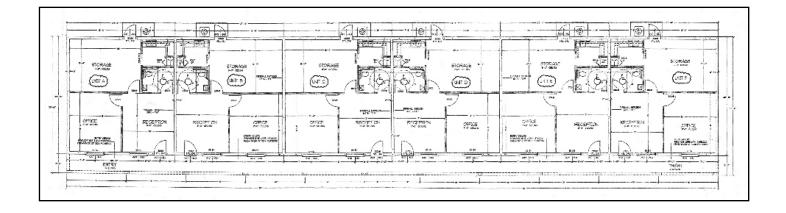

- SIZE: Building 4,800± Sq. Ft. Land .45± Acre Units 1-6 800± Sq. Ft. Each
- **PRICE:** \$169,900
- **COMMENTS:** Commercial Retail Office Building in Glades County. Building is 4,800± Sq. Ft. on 45± Acres and consists of (6) separate units, each being approximately 800± Sq. Ft. each. Each unit allows for a front and rear access, a 15' x 13' reception/open area, (2) office areas (approximately 18'x13'), a handicapped accessible restroom, 8' ceilings, and break room that features double sinks, closet, and counter tops. Location allows for quick and easy access to State Road 29 and other major corridors in the area. A great opportunity for an investor or end user ! Call today for details.