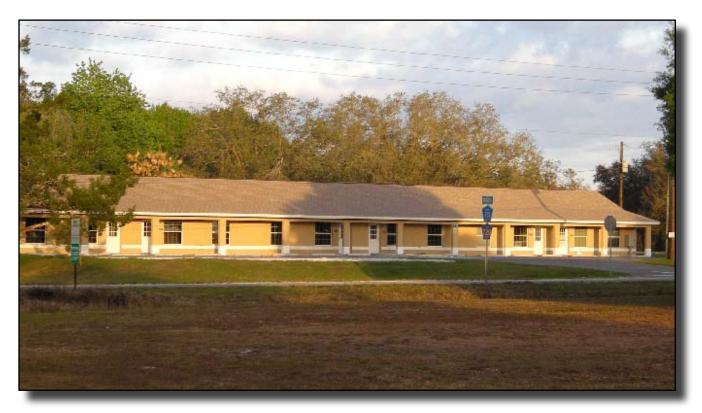

- SIZE: Building 4,800± Sq. Ft. Land .45± Acre Units 1-6 800± Sq. Ft. Each
- **PRICE:** \$169,900
- **COMMENTS:** Commercial Retail Office Building in Glades County. Building is 4,800± Sq. Ft. on 45± Acres and consists of (6) separate units, each being approximately 800± Sq. Ft. each. Each unit allows for a front and rear access, a 15' x 13' reception/open area, (2) office areas (approximately 18'x13'), a handicapped accessible restroom, 8' ceilings, and break room that features double sinks, closet, and counter tops. Location allows for quick and easy access to State Road 29 and other major corridors in the area. A great opportunity for an investor or end user ! Call today for details.