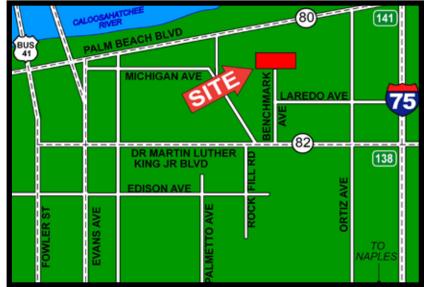

## **Woodyard** 6,300± Sq. Ft. Benchmark <u>Associates</u> Corporate Park Warehouse FOR SALE

- LOCATION: 4656 Elevation Way Fort Myers, FL 33905
- **ZONING:** IL- Light Industrial
- UTILITIES: City Water and Sewer
- STRAP: 16-44-25-P1-01000.0290
- **2014 TAXES:** \$4,438.79
- SIZE: Building:  $6,300 \pm$  Sq. Ft. Land: 29,925± Sq. Ft.
- **SALE PRICE:** \$415,800

## 4656 Elevation Way, Fort Myers, FL 33905

The statements and figures presented herein, while not guaranteed, are secured from sources we believe authoritative. Subject to prior sale, lease, withdrawal and price change without notice.