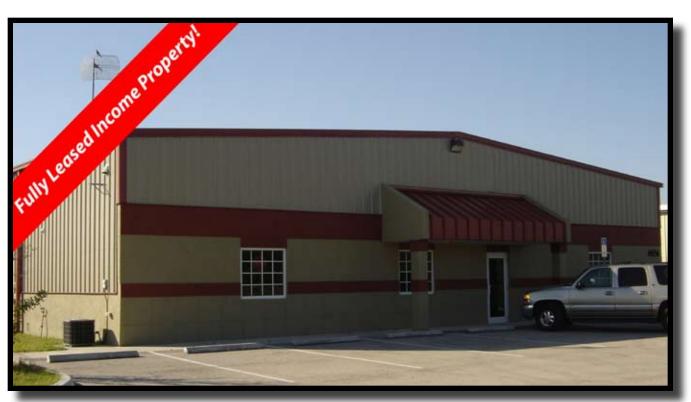

## **Woodyard** 6,300± Sq. Ft. Benchmark <u>Associates</u> Corporate Park Warehouse FOR SALE

- LOCATION: 4656 Elevation Way Fort Myers, FL 33905
- **ZONING:** IL- Light Industrial
- UTILITIES: City Water and Sewer
- STRAP: 16-44-25-P1-01000.0290
- **2014 TAXES:** \$4,438.79
- SIZE: Building:  $6,300 \pm$  Sq. Ft. Land: 29,925± Sq. Ft.
- **SALE PRICE:** \$415,800

- Current owners approx. NOI \$30,150
- Current Lease Expires 9/30/16
- Tenant has renewal option for 1 year with 3% increase.
- **COMMENTS:** This single-tenant investment property is leased at below current market rates. Great location near I-75. Back and side area is completely fenced with two over head doors. Ideally suited for light industrial and distribution to service the tri-county area. Minutes from I-75 and major local corridors. Three phase power, two access points for great traffic flow.