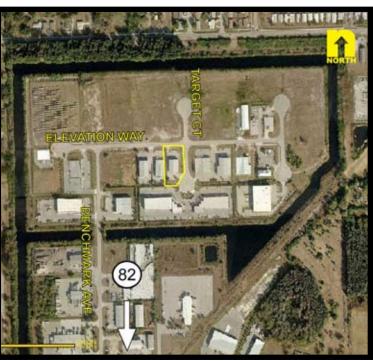

## **Woodyard** 6,300± Sq. Ft. Benchmark <u>Associates</u> Corporate Park Warehouse FOR SALE

- LOCATION: 4656 Elevation Way Fort Myers, FL 33905
- **ZONING:** IL- Light Industrial
- UTILITIES: City Water and Sewer
- STRAP: 16-44-25-P1-01000.0290
- **2014 TAXES:** \$4,438.79
- SIZE: Building:  $6,300 \pm$  Sq. Ft. Land: 29,925± Sq. Ft.
- **SALE PRICE:** \$415,800

## 4656 Elevation Way, Fort Myers, FL 33905

The statements and figures presented herein, while not guaranteed, are secured from sources we believe authoritative. Subject to prior sale, lease, withdrawal and price change without notice.