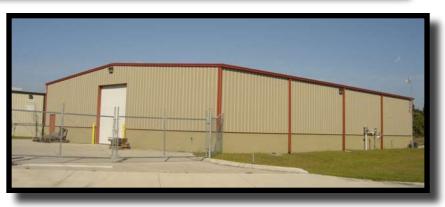

- Current owners approx. NOI \$30,150
- Current Lease Expires 9/30/16
- Tenant has renewal option for 1 year with 3% increase.
- **COMMENTS:** This single-tenant investment property is leased at below current market rates. Great location near I-75. Back and side area is completely fenced with two over head doors. Ideally suited for light industrial and distribution to service the tri-county area. Minutes from I-75 and major local corridors. Three phase power, two access points for great traffic flow.