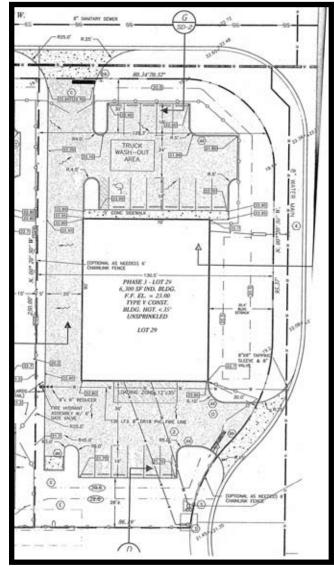

## **Woodyard** 6,300± Sq. Ft. Benchmark <u>Associates</u> Corporate Park Warehouse FOR SALE

- LOCATION: 4656 Elevation Way Fort Myers, FL 33905
- **ZONING:** IL- Light Industrial
- UTILITIES: City Water and Sewer
- STRAP: 16-44-25-P1-01000.0290
- **2014 TAXES:** \$4,438.79
- SIZE: Building:  $6,300 \pm$  Sq. Ft. Land: 29,925± Sq. Ft.
- **SALE PRICE:** \$415,800