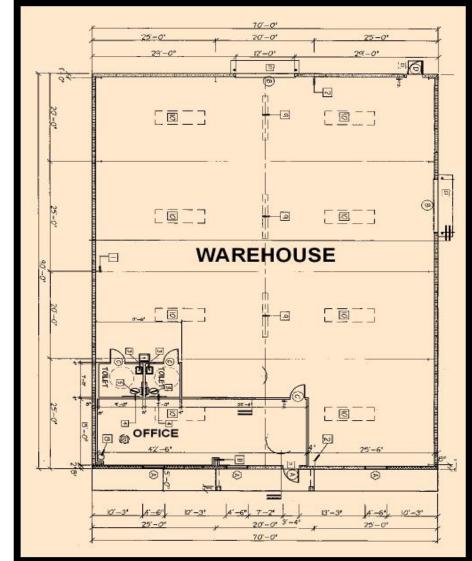

## **Woodyard** 6,300± Sq. Ft. Benchmark <u>Associates</u> Corporate Park Warehouse FOR SALE

- LOCATION: 4656 Elevation Way Fort Myers, FL 33905
- **ZONING:** IL- Light Industrial
- UTILITIES: City Water and Sewer
- STRAP: 16-44-25-P1-01000.0290
- **2014 TAXES:** \$4,438.79
- SIZE: Building:  $6,300 \pm$  Sq. Ft. Land: 29,925± Sq. Ft.
- **SALE PRICE:** \$415,800