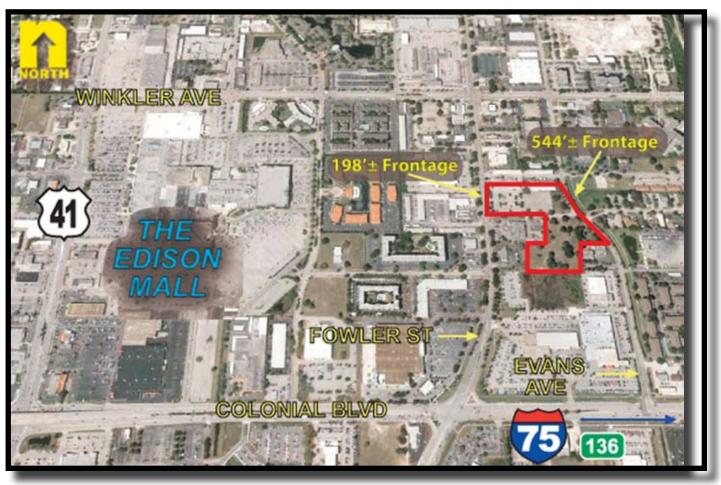

## **Woodyard** 6.96± Acre Retail & Office Site Fowler & Evans Frontage FOR SALE - Bank Owned

| LOCATION: | 4175 Fowler Street, Fort Myers, FL 33901<br>4200 Evans Avenue, Fort Myers, FL 33901 |             |                         |
|-----------|-------------------------------------------------------------------------------------|-------------|-------------------------|
| STRAP #:  | 36-44-24-P3-02300.0010<br>36-44-24-P3-02300.0020                                    | 2014 TAXES: | \$ 21.633.63            |
| ZONING:   | B2 - Business (Commercial/Office/Retail)                                            | UTILITIES:  | Water & Sewer           |
| SIZE:     | 6.96± Acres                                                                         | FRONTAGE:   | $198' \pm$ (Fowler St.) |
|           | \$573,000                                                                           |             | 544'± (Evans Ave)       |

- **SALE PRICE:** \$573,000
- **COMMENTS:** Commercial paved lot with approximately 198± Ft. frontage on Fowler Street and 544± Ft. frontage on Evans Avenue. Ideal for sales or boat center. Prime location just north of Colonial Boulevard, the six-laned road connecting Cape Coral to Lehigh Acres. Easy access to all major corridors.

COLONIAL BLVD