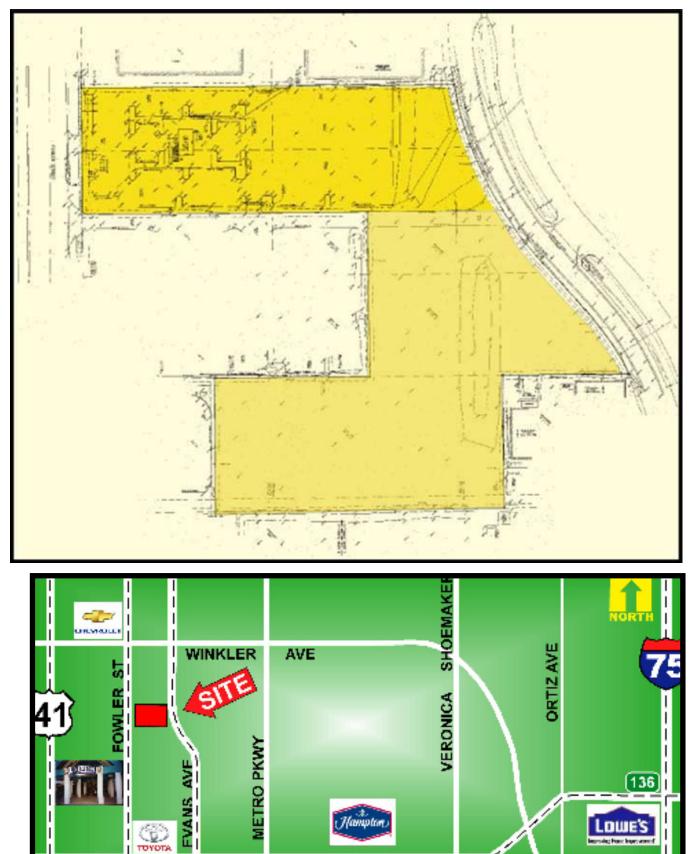

## **Woodyard** 6.96± Acre Retail & Office Site Fowler & Evans Frontage FOR SALE - Bank Owned

| LOCATION: | 4175 Fowler Street, Fort Myers, FL 33901<br>4200 Evans Avenue, Fort Myers, FL 33901 |             |                         |
|-----------|-------------------------------------------------------------------------------------|-------------|-------------------------|
| STRAP #:  | 36-44-24-P3-02300.0010<br>36-44-24-P3-02300.0020                                    | 2014 TAXES: | \$ 21.633.63            |
| ZONING:   | B2 - Business (Commercial/Office/Retail)                                            | UTILITIES:  | Water & Sewer           |
| SIZE:     | 6.96± Acres                                                                         | FRONTAGE:   | $198' \pm$ (Fowler St.) |
|           | \$573,000                                                                           |             | 544'± (Evans Ave)       |

- **SALE PRICE:** \$573,000
- **COMMENTS:** Commercial paved lot with approximately 198± Ft. frontage on Fowler Street and 544± Ft. frontage on Evans Avenue. Ideal for sales or boat center. Prime location just north of Colonial Boulevard, the six-laned road connecting Cape Coral to Lehigh Acres. Easy access to all major corridors.