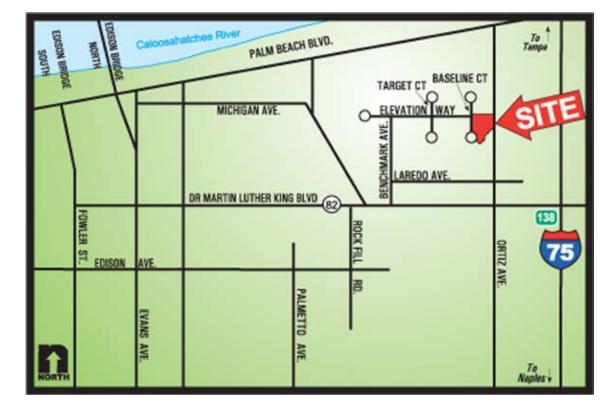

## 1.82± Acre Industrial Site Benchmark Corporate Park FOR SALE

LOCATION: 1693 Baseline Court, Lot 21, Fort Myers, FL 33905

| STRAP #: | 16-44-25-P1-01000.0210        | ZONING:    | PUD - Planned Unit<br>Development |
|----------|-------------------------------|------------|-----------------------------------|
| SIZE:    | 1.82± Acres / 79,366± Sq. Ft. | UTILITIES: | Water & Sewer                     |

 PRICE:
 \$109,000 / \$1.37 Per Sq. Ft.
 PROPERTY TAXES:
 \$2,471.93 (2014)

**COMMENTS:** Located in Benchmark Corporate Park in new subdivision. PUD zoning allows many light industrial uses. City water & sewer in place, off site retention provided. Easy access to Interstate 75 at State Road 82, Exit 138. Adjacent 1.49± acres also available.