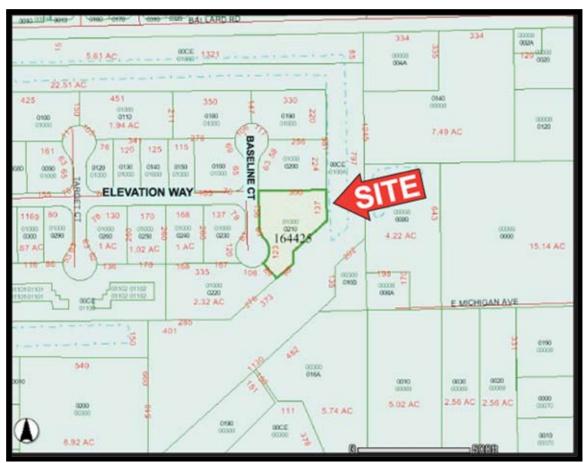

## 1.82± Acre Industrial Site Benchmark Corporate Park FOR SALE

LOCATION: 1693 Baseline Court, Lot 21, Fort Myers, FL 33905

| STRAP #: | 16-44-25-P1-01000.0210        | ZONING:    | PUD - Planned Unit<br>Development |
|----------|-------------------------------|------------|-----------------------------------|
| SIZE:    | 1.82± Acres / 79,366± Sq. Ft. | UTILITIES: | Water & Sewer                     |

 PRICE:
 \$109,000 / \$1.37 Per Sq. Ft.
 PROPERTY TAXES:
 \$2,471.93 (2014)

**COMMENTS:** Located in Benchmark Corporate Park in new subdivision. PUD zoning allows many light industrial uses. City water & sewer in place, off site retention provided. Easy access to Interstate 75 at State Road 82, Exit 138. Adjacent 1.49± acres also available.