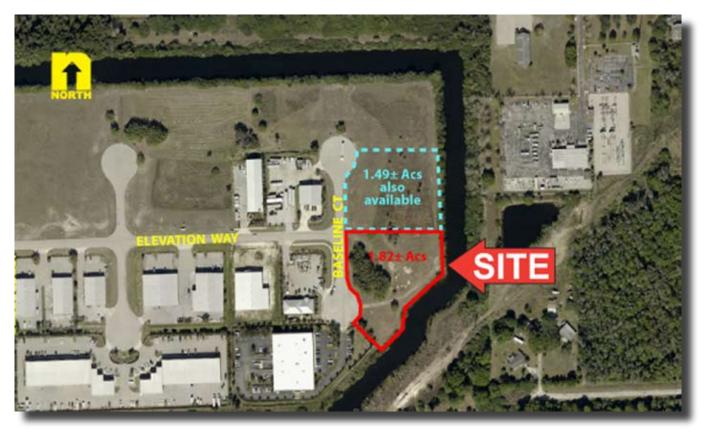

## 1.82± Acre Industrial Site Benchmark Corporate Park FOR SALE

LOCATION: 1693 Baseline Court, Lot 21, Fort Myers, FL 33905

| STRAP #: | 16-44-25-P1-01000.0210        | ZONING:    | PUD - Planned Unit<br>Development |
|----------|-------------------------------|------------|-----------------------------------|
| SIZE:    | 1.82± Acres / 79,366± Sq. Ft. | UTILITIES: | Water & Sewer                     |

 PRICE:
 \$109,000 / \$1.37 Per Sq. Ft.
 PROPERTY TAXES:
 \$2,471.93 (2014)

**COMMENTS:** Located in Benchmark Corporate Park in new subdivision. PUD zoning allows many light industrial uses. City water & sewer in place, off site retention provided. Easy access to Interstate 75 at State Road 82, Exit 138. Adjacent 1.49± acres also available.