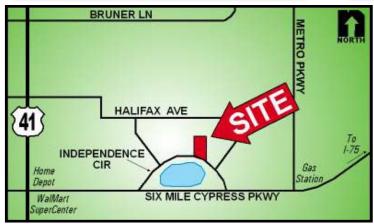

\$8 psf Gross plus Applicable Sales Tax PRICE:

**COMMENTS:** Owner offering 5% Co-broker fee. Turn key space will great visibility and easy access,

just off Six Mile Cypress Pkwy. between US 41 and Metro Pkwy. Interior features reception area, conference room, ten offices, open work area for cubicles, two large training or conference rooms and two restroom. Business uses include call center, customer service center, builder showroom, medical service provider, daycare, health clinic and other light

industrial uses. Quick access to US 41, I-75 and SWFL In'tl. Airport.

**CONTACT:** TODD HOLMAN PHONE: (239) 425-6014

E-MAIL: tholman@wa-cr.com

The statements and figures presented herein, while not guaranteed, are secured from sources we believe authoritative. Subject to prior sale, lease, withdrawal and price change without notice.

## 5711 Independence Cir. #1, Fort Myers, FL 33912