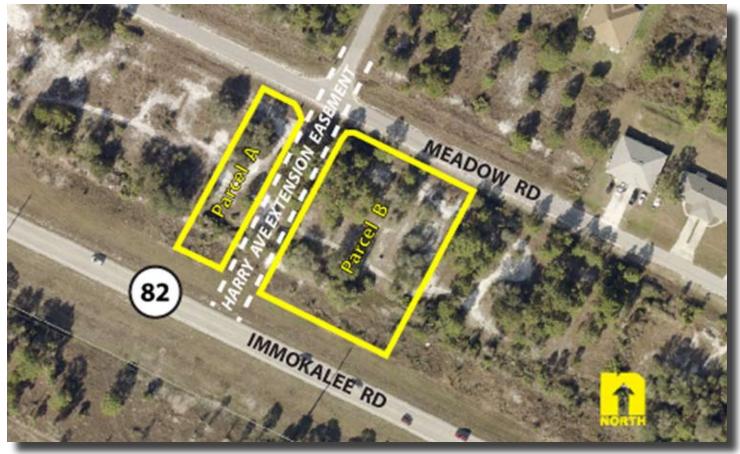

## Commercial Sites SR 82

**LOCATION:** 962 & 1000-1006 Meadow Road, Lehigh Acres, FL 33971

**SIZE:** Total 43,750± Sq. Ft.

Parcel A 13,125 Ft. (75 Ft. x 175 Ft.) Parcel B 30,625 Ft. (175 Ft. x 175 Ft.)

**UTILITIES:** Water & Sewer Accessible

**ZONING:** C-2 Commercial

**PRICE:** \$218,750.00

**COMMENTS:** Great location with frontage on State Road 82 and Meadow Road. This site has

great visibility and commercial potential. Easy access to I-75, Daniels Pkwy., SR 82 and SWFL Int'l. Airport. This is a fast developing residential area. There is a 50 Ft. easement to extend Harry Avenue to State Road 82. The parcel adjacent to

Parcel B is also available.

**CONTACT:** TOM WOODYARD

**PHONE:** (239) 425-6011

**E-MAIL:** twoodyard@wa-cr.com

The statements and figures presented herein, while not guaranteed, are secured from sources we believe authoritative. Subject to prior sale, lease, withdrawal and price change without notice.