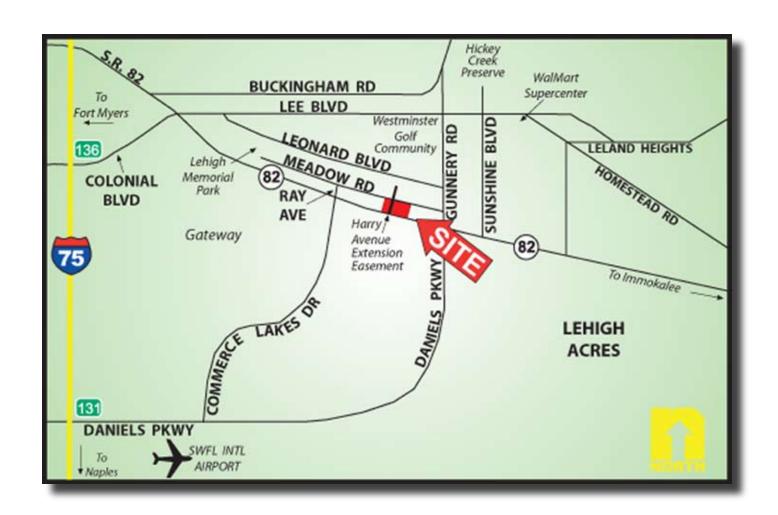

**ZONING:** C-2 Commercial

**PRICE:** \$218,750.00

**COMMENTS:** Great location with frontage on State Road 82 and Meadow Road. This site has

great visibility and commercial potential. Easy access to I-75, Daniels Pkwy., SR 82 and SWFL Int'l. Airport. This is a fast developing residential area. There is a 50 Ft. easement to extend Harry Avenue to State Road 82. The parcel adjacent to