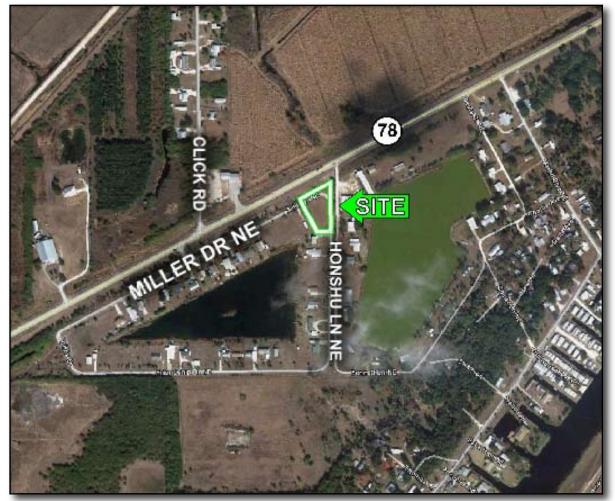

## Single Residential Lot Mobile Home Subdivision Deed Restricted

- LOCATION: 165 Miller Drive, Lakeport, FL. 33975
- **PARCEL ID:** S13-40-32-006-0000-0230
- **ZONING:** Residential
- **SIZE:** Single Lot
- **PRICE:** \$ 4,900
- **COMMENTS:** Single residential lot in a mobile home subdivision. Deed restricted community. Located on Miller Drive, just south of State Road 78, in Lakeport, Florida.

## 165 Miller Drive, Lakeport, FL. 33975