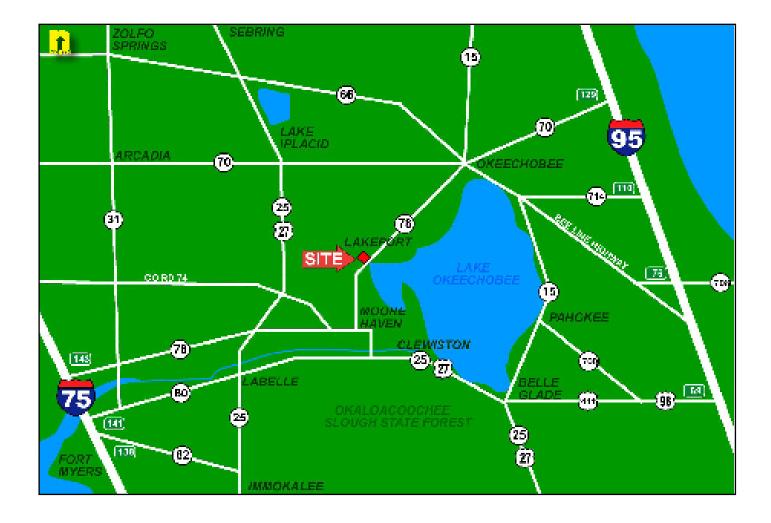

## Single Residential Lot Mobile Home Subdivision Deed Restricted

- LOCATION: 165 Miller Drive, Lakeport, FL. 33975
- **PARCEL ID:** S13-40-32-006-0000-0230
- **ZONING:** Residential
- **SIZE:** Single Lot
- **PRICE:** \$ 4,900
- **COMMENTS:** Single residential lot in a mobile home subdivision. Deed restricted community. Located on Miller Drive, just south of State Road 78, in Lakeport, Florida.

## 165 Miller Drive, Lakeport, FL. 33975