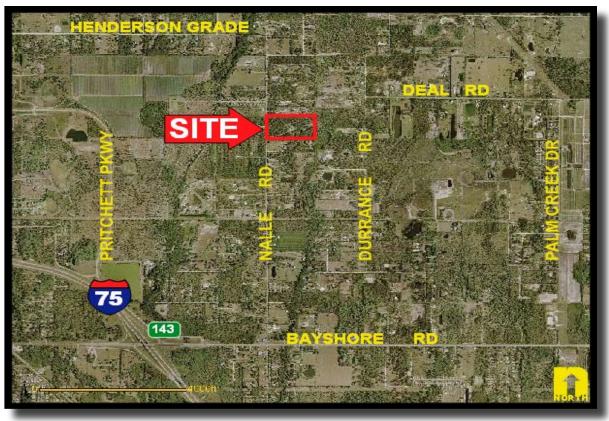

## 20± Acres For Sale North Fort Myers

**LOCATION:** 18550 Nalle Road, North Fort Myers, FL 33917

**STRAP #:** 15-43-25-00-00006.0010

**ZONING:** AG-2 (Agricultural)

**SIZE:**  $20\pm \text{Acres} / 665' \pm \text{Frontage x 1,310'} \pm \text{Deep}$ 

**UTILITIES:** City Water/Septic

**PRICE:** CALL FOR ADDITIONAL DETAILS

**COMMENTS:** Located in North Fort Myers, just East of I-75 (Exit 143) and North of Bayshore Rd.

665' ± frontage on Nalle Rd., Zoned AG2 with Future Land Use is outlying subdivision

which allows up to 3 units per acres - ideal for private gated subdivision.

**CONTACT:** TOM WOODYARD

**PHONE**: (239) 425-6011

**E-MAIL:** twoodyard@wa-cr.com

The statements and figures presented herein, while not guaranteed, are secured from sources we believe authoritative. Subject to prior sale, lease, withdrawal and price change without notice.