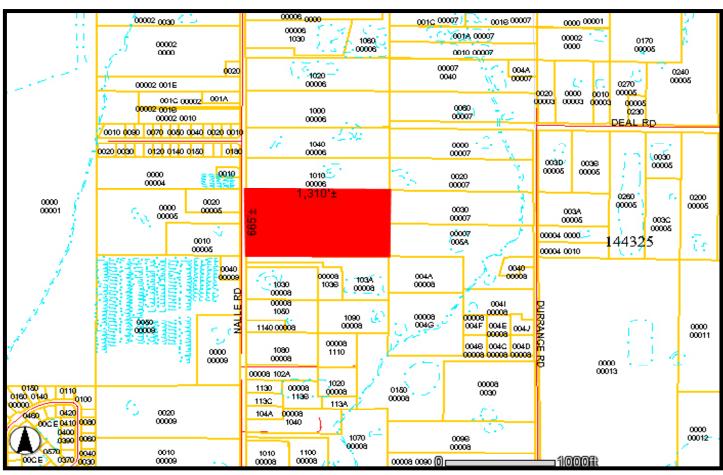

## 20± Acres For Sale North Fort Myers

**LOCATION:** 18550 Nalle Road, North Fort Myers, FL 33917

**STRAP #:** 15-43-25-00-00006.0010

**ZONING:** AG-2 (Agricultural)

**SIZE:**  $20\pm \text{Acres} / 665' \pm \text{Frontage x 1,310'} \pm \text{Deep}$ 

**UTILITIES:** City Water/Septic

**PRICE:** CALL FOR ADDITIONAL DETAILS

**COMMENTS:** Located in North Fort Myers, just East of I-75 (Exit 143) and North of Bayshore Rd.

665' ± frontage on Nalle Rd., Zoned AG2 with Future Land Use is outlying subdivision