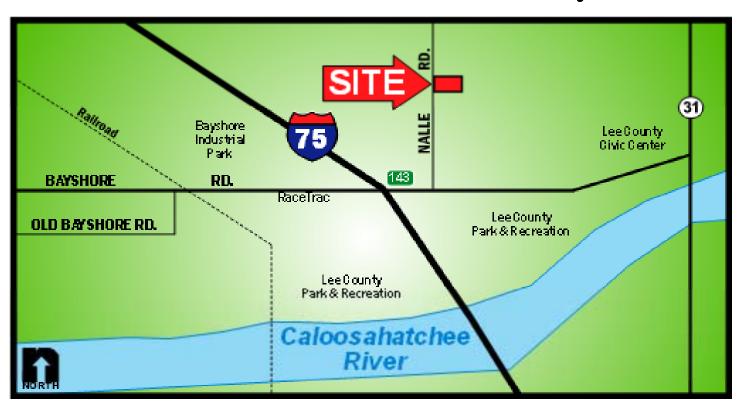

**UTILITIES:** City Water/Septic

**PRICE:** CALL FOR ADDITIONAL DETAILS

**COMMENTS:** Located in North Fort Myers, just East of I-75 (Exit 143) and North of Bayshore Rd.

665' ± frontage on Nalle Rd., Zoned AG2 with Future Land Use is outlying subdivision