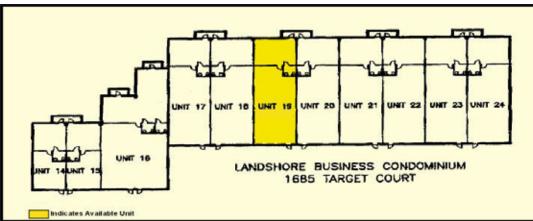

**OH DOORS:** 12' x 12' **EAVE HEIGHT:** 14 Ft.

**UTILITIES:** City Water & Sewer

**UNITS AVAILABLE:** 

| Unit # | Office (Sq. Ft.) | Warehouse (Sq. Ft.) | Total Sq. Ft. | * Monthly Rent |
|--------|------------------|---------------------|---------------|----------------|
| 19     | 515±             | 1,427±              | 1,942±        | \$ 1,000       |