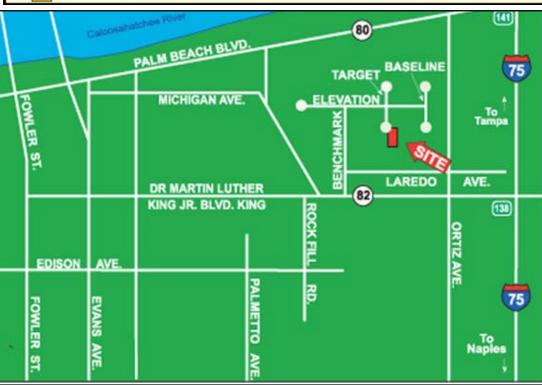

- \* Additional monthly charges include:
  - 6% Florida Sales Tax
  - \$120 for trash/water/sewer

**COMMENTS:** Ready to move in today! Office/warehouse units. Located at the Benchmark Corporate Park,

two minutes from I-75, Exit 138. Great location for small construction or distribution.