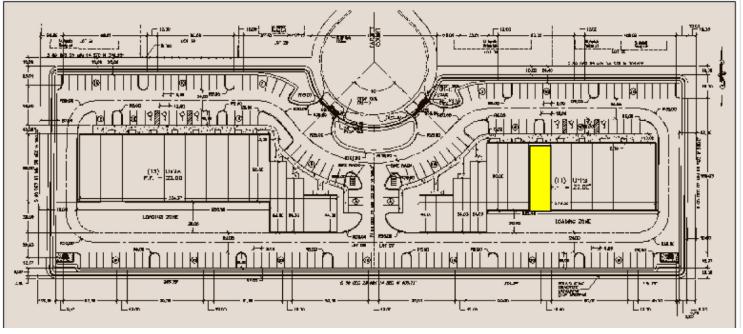

**OH DOORS:** 12' x 12' **EAVE HEIGHT:** 14 Ft.

**UTILITIES:** City Water & Sewer

**UNITS AVAILABLE:** 

| Unit # | Office (Sq. Ft.) | Warehouse (Sq. Ft.) | Total Sq. Ft. | * Monthly Rent |
|--------|------------------|---------------------|---------------|----------------|
| 19     | 515±             | 1,427±              | 1,942±        | \$ 1,000       |