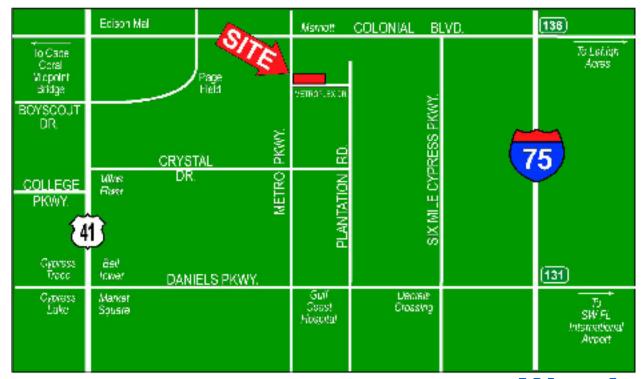

## Office/Warehouse For Sub-Lease on Metro at Metro Plex

**LOCATION:** 6151 Metro Plex Dr., Fort Myers, FL 33966 - Access from Plantation Rd or Metro Pkwy.

**ZONING:** IL - Light Industrial

**UTILITIES:** County Water & Sewer

north of Crystal Drive.

**CONTACT:** TODD HOLMAN PHONE: (239) 425-6014

**E-MAIL:** tholman@wa-cr.com

The statements and figures presented herein, while not guaranteed, are secured from sources we believe authoritative. Subject to prior sale, lease, withdrawal and price change without notice.