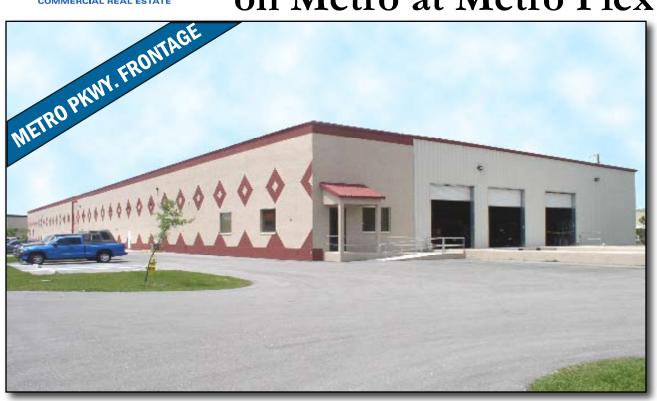

## Office/Warehouse For Sub-Lease on Metro at Metro Plex

**LOCATION:** 6151 Metro Plex Dr., Fort Myers, FL 33966 - Access from Plantation Rd or Metro Pkwy.

**ZONING:** IL - Light Industrial

**UTILITIES:** County Water & Sewer

**LONGER** 

**TERM:** Primary Lease may be available for longer term tenant

**COMMENTS:** 47,194± Sq. Ft. warehouse includes five 12' x 14' overhead doors and truckwell for lease.

Excellent location on Metro Plex Dr, between Metro Parkway and Plantation Road, just

north of Crystal Drive.

**CONTACT:** TODD HOLMAN PHONE: (239) 425-6014

**E-MAIL:** tholman@wa-cr.com

The statements and figures presented herein, while not guaranteed, are secured from sources we believe authoritative. Subject to prior sale, lease, withdrawal and price change without notice.