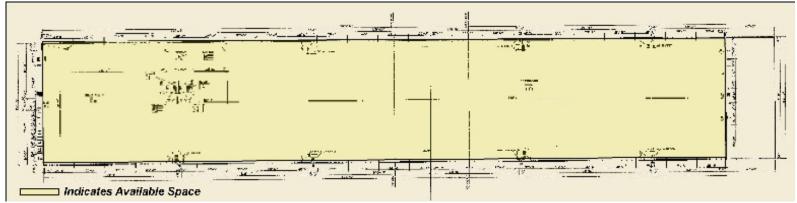

## Floor Plan

**SIZE:**  $47,194 \pm \text{Sq. Ft.}$  **O/H DOORS:** Five 12' X 14'

PRICE: Sq. Ft. Price Lease Rate Sales Tax Total Monthly Rent 47,194± \$5.50 PSF Gross \$21,631 \$1,298 \$22,929

**TERM:** Primary Lease Expires 5-31-14

**LONGER** 

**TERM:** Primary Lease may be available for longer term tenant

**COMMENTS:** 47,194± Sq. Ft. warehouse includes five 12' x 14' overhead doors and truckwell for lease.

Excellent location on Metro Plex Dr, between Metro Parkway and Plantation Road, just