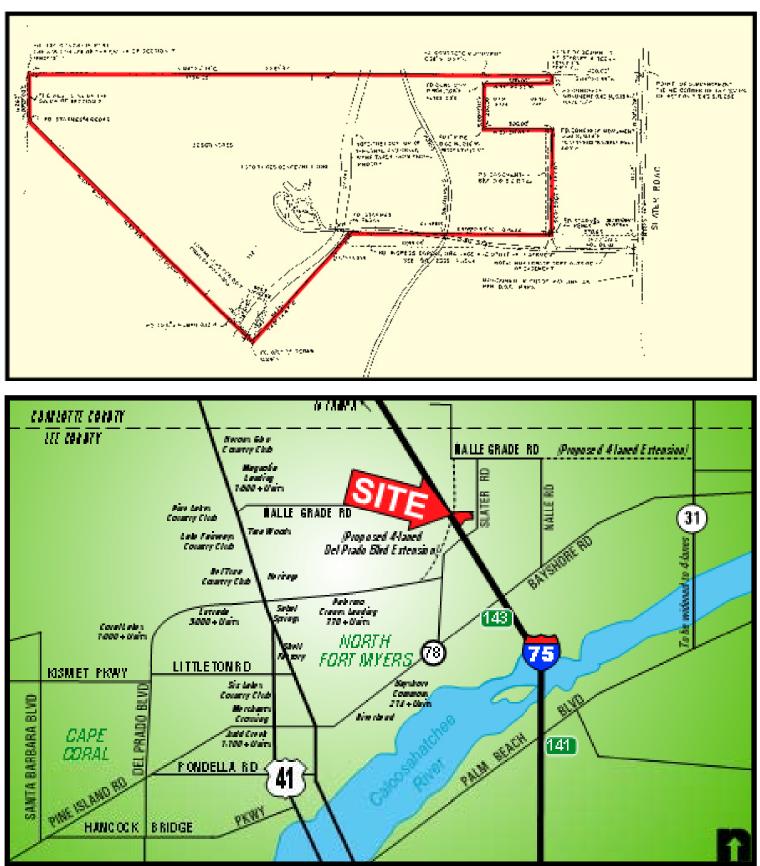

## **Woodyard** 37.57± Acres For Sale Associates II-75 Frontage

LOCATION: 19341 Slater Road, North Fort Myers, FL 33917

**STRAP #:** 07-43-25-00-00006.0040

**TAXES:** (2013) \$1,456.48

- **ZONING:** AG Agricultural
- UTILITIES: Nearby Water on Slater Road
- **SIZE:** 37.57± Acres
- **PRICE:** CALL FOR ADDITIONAL DETAILS
- **COMMENTS:** 1,414± Ft. frontage on I-75, located adjacent to the proposed Del Prado Boulevard Extension. Excellent investment with future road widening in this area. Ideal for commercial interchange uses with the future comp plan amendment changes.

## 19341 Slater Road, North Fort Myers, FL

The statements and figures presented herein, while not guaranteed, are secured from sources we believe authoritative. Subject to prior sale, lease, withdrawal and price change without notice.