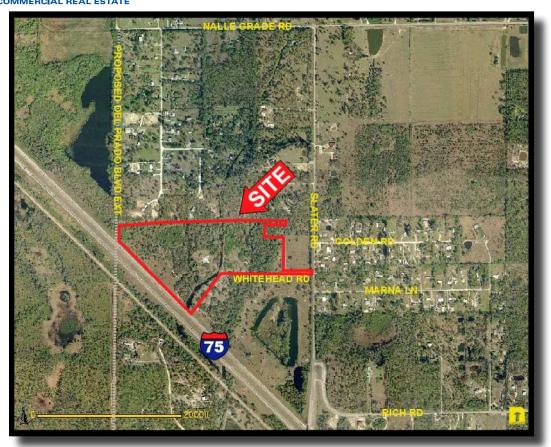

## **Woodyard** 37.57± Acres For Sale Associates II-75 Frontage

LOCATION: 19341 Slater Road, North Fort Myers, FL 33917

**STRAP #:** 07-43-25-00-00006.0040

**TAXES:** (2013) \$1,456.48

- **ZONING:** AG Agricultural
- UTILITIES: Nearby Water on Slater Road
- **SIZE:** 37.57± Acres
- **PRICE:** CALL FOR ADDITIONAL DETAILS
- **COMMENTS:** 1,414± Ft. frontage on I-75, located adjacent to the proposed Del Prado Boulevard Extension. Excellent investment with future road widening in this area. Ideal for commercial interchange uses with the future comp plan amendment changes.

## 19341 Slater Road, North Fort Myers, FL

The statements and figures presented herein, while not guaranteed, are secured from sources we believe authoritative. Subject to prior sale, lease, withdrawal and price change without notice.