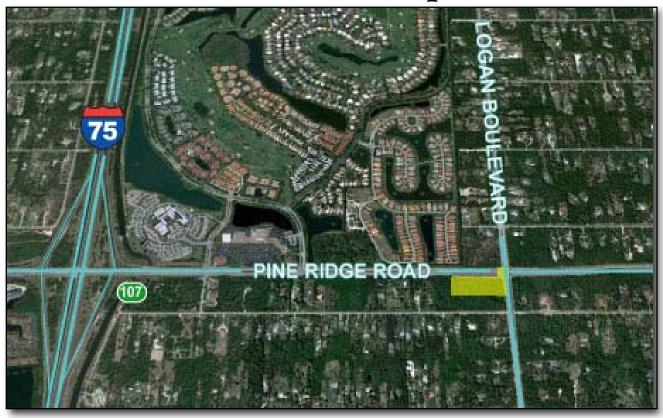

## Woodyard 3.25± Acre Corner Site Associates Lice Pine Ridge Rd./Logan Blvd. Naples, FL

**LOCATION:** Pine Ridge Road & Logan Boulevard, Naples, FL

337600 14 04B16 STRAP #s:

**ZONING:** AG2 - Agricultural

 $3.25 \pm Acres$ SIZE:

630± Ft. Frontage on Pine Ridge Road and 320'± frontage on Logan

\$ 450,000 PRICE:

**COMMENTS:** 3.25 ± Acres located at the southwest corner of Pine Ridge Road and Logan Boulevard,

in Naples, FL. This location allows for great visibility and high traffic counts. The site has easy access to I-75, at Exit 107. The property has AG-2 (Agricultural) Zoning and is located near shopping, banks, restaurants, and The Cleveland Clinic. It is also situated in an area of strong residential growth, with numerous communities nearby, including The Vineyards of Naples, Kensington Golf & Country Club, Grey Oaks