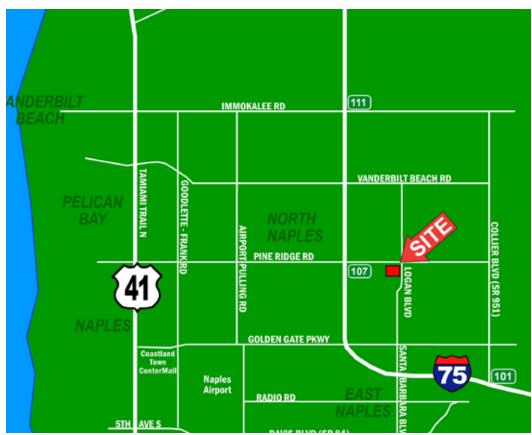

in Naples, FL. This location allows for great visibility and high traffic counts. The site has easy access to I-75, at Exit 107. The property has AG-2 (Agricultural) Zoning and is located near shopping, banks, restaurants, and The Cleveland Clinic. It is also situated in an area of strong residential growth, with numerous communities nearby, including The Vineyards of Naples, Kensington Golf & Country Club, Grey Oaks