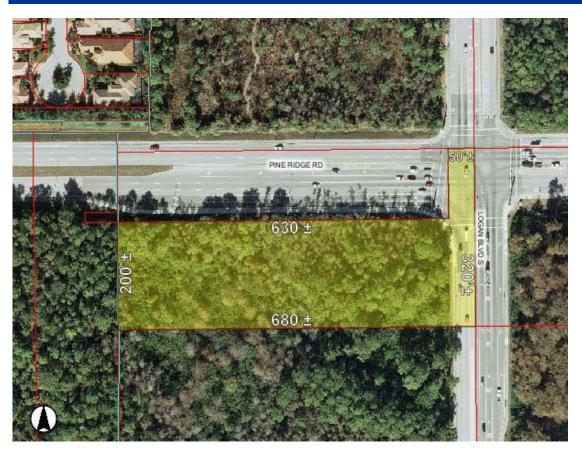

 $3.25 \pm Acres$ SIZE:

630± Ft. Frontage on Pine Ridge Road and 320'± frontage on Logan

\$ 450,000 PRICE:

**COMMENTS:** 3.25 ± Acres located at the southwest corner of Pine Ridge Road and Logan Boulevard,