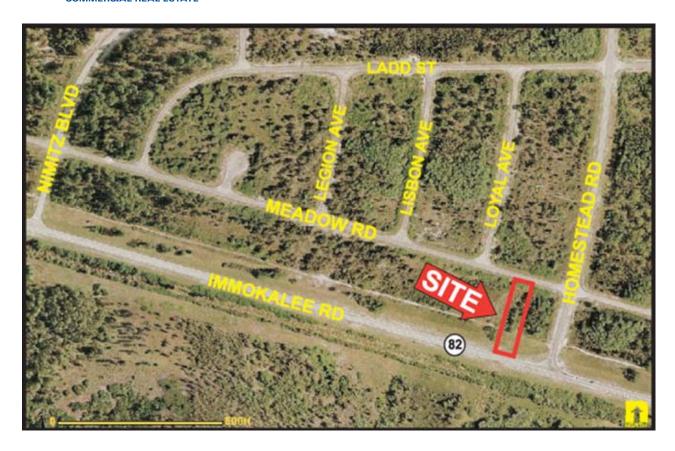

## Woodyard .20± Acre Commercial Site in South Lehigh Acres

**LOCATION:** 2668 Meadow Road, Lehigh Acres, FL 33936

**STRAP #:** 28-45-27-06-00027.0350

**ZONING:** C2 - Commercial

**SIZE:**  $.20\pm$  Acres or  $8,750\pm$  Sq. Ft. (50 Ft. Frontage x 175 Ft. Depth)

**PRICE:** \$120,000.00

**COMMENTS:** This lot has frontage on State Road 82 and Meadow Road. This site has great visibility

and great commercial potential because of the traffic from Lehigh Acres thru Gateway and out to Colonial Boulevard Extension / Lee Boulevard. This is a fast developing