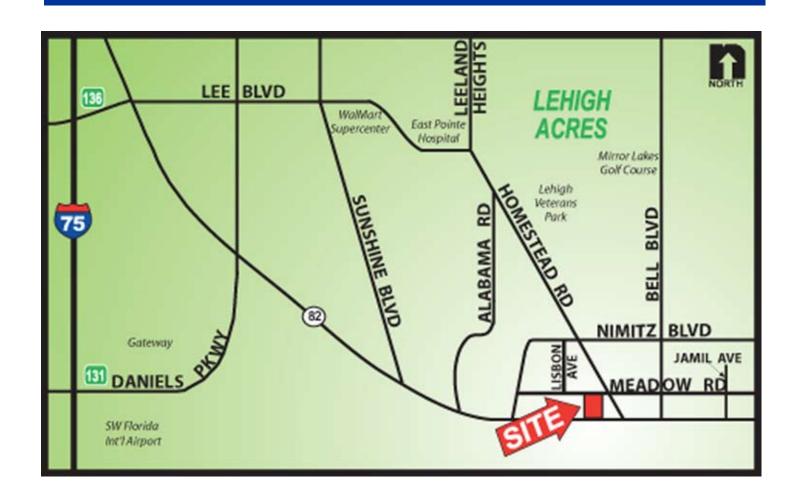

**PRICE:** \$120,000.00

**COMMENTS:** This lot has frontage on State Road 82 and Meadow Road. This site has great visibility

and great commercial potential because of the traffic from Lehigh Acres thru Gateway and out to Colonial Boulevard Extension / Lee Boulevard. This is a fast developing