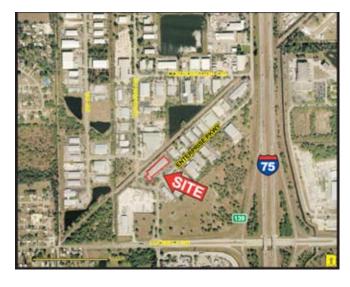

**COMMENTS:** Office / warehouse units with one 12' x 14' grade level over head door. Paved and

fenced yard area in rear of building. Located in Billy Creek Commerce Center, at

Rear View

Exit 139 off Interstate 75.