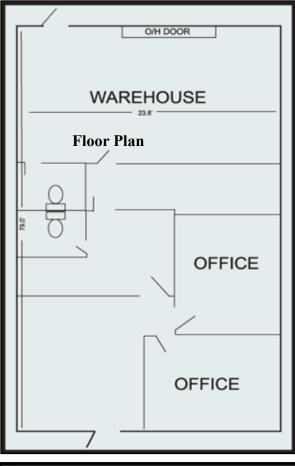

**PRICE:** \$750.00 Per Month + Sales Tax Each

(\$4.79 PSF Gross + Sales Tax)

SIZE: 5876 Enterprise: 1,880± Sq. Ft. LEASED

5884 Enterprise: 1,880± Sq. Ft.

Approximately 500± Sq. Ft. office and 1,380± Sq. Ft. of warehouse

**COMMENTS:** Office / warehouse units with one 12' x 14' grade level over head door. Paved and

fenced yard area in rear of building. Located in Billy Creek Commerce Center, at

Rear View

Exit 139 off Interstate 75.