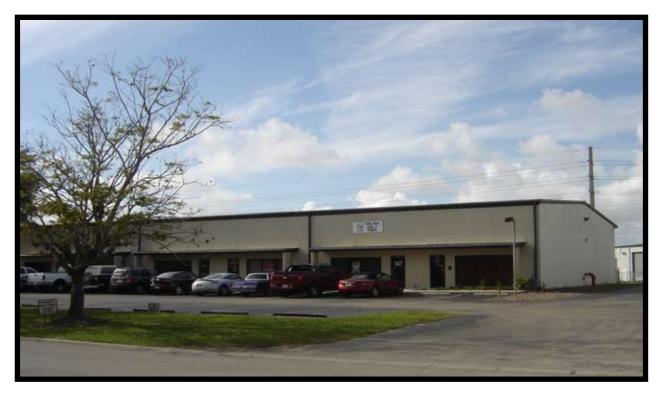

## Warehouse For Lease in Billy Creek Commerce Center

**LOCATION:** 5876 Enterprise Parkway, Fort Myers, F<u>L 33905</u>

5884 Enterprise Parkway, Fort Myers

**ZONING:** IL - Light Industrial

**UTILITIES:** City Water & Sewer

**COMMENTS:** Office / warehouse units with one 12' x 14' grade level over head door. Paved and

fenced yard area in rear of building. Located in Billy Creek Commerce Center, at

Rear View

Exit 139 off Interstate 75.