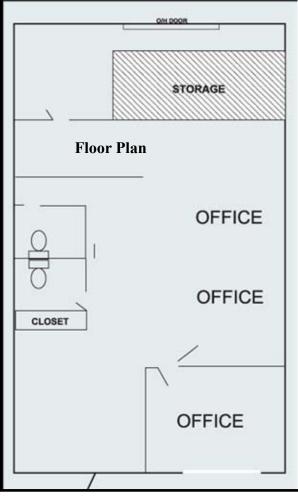

**PRICE:** \$750.00 Per Month + Sales Tax Each

(\$4.79 PSF Gross + Sales Tax)

SIZE: 5876 Enterprise: 1,880± Sq. Ft. LEASED

5884 Enterprise: 1,880± Sq. Ft.

Approximately 500± Sq. Ft. office and 1,380± Sq. Ft. of warehouse

**COMMENTS:** Office / warehouse units with one 12' x 14' grade level over head door. Paved and

fenced yard area in rear of building. Located in Billy Creek Commerce Center, at

Rear View

Exit 139 off Interstate 75.