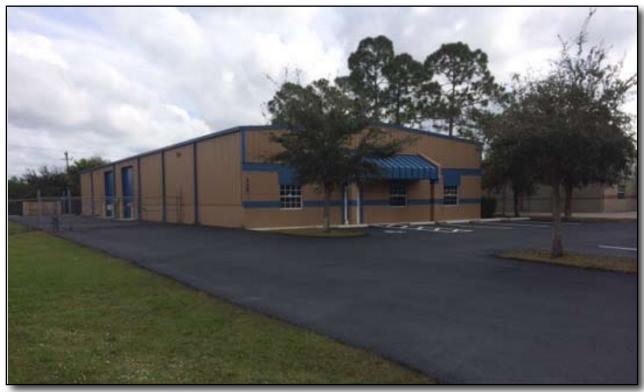

## 7,975 ± Sq. Ft. Office/Warehouse Fenced Yard - FOR LEASE

**LOCATION:** 5581 Zip Drive, Fort Myers, FL 33905

**STRAP #:** 10-44-25-10-0000.1390

**ZONING:** IL - Light Industrial **UTILITIES:** City Water & Sewer

**COMMENTS:** Ideally suited for warehousing or light industrial to service the tri-county area. Fenced

yard. Located in Billy Creek Commerce Center, just off Luckett Road & I-75, Exit 139. Building is divided into 2 units; landlord seeks to rent both to one tenant. Demising wall