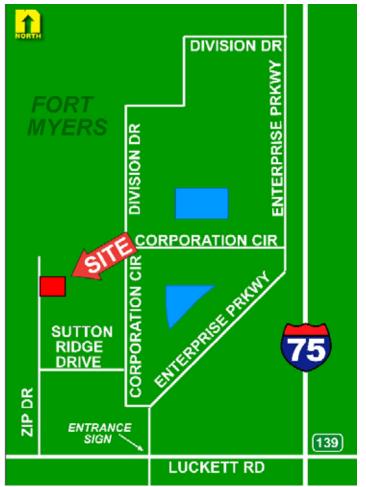

## 7,975 ± Sq. Ft. Office/Warehouse Fenced Yard - FOR LEASE

**LOCATION:** 5581 Zip Drive, Fort Myers, FL 33905

**STRAP #:** 10-44-25-10-0000.1390

**ZONING:** IL - Light Industrial **UTILITIES:** City Water & Sewer

**COMMENTS:** Ideally suited for warehousing or light industrial to service the tri-county area. Fenced

yard. Located in Billy Creek Commerce Center, just off Luckett Road & I-75, Exit 139. Building is divided into 2 units; landlord seeks to rent both to one tenant. Demising wall