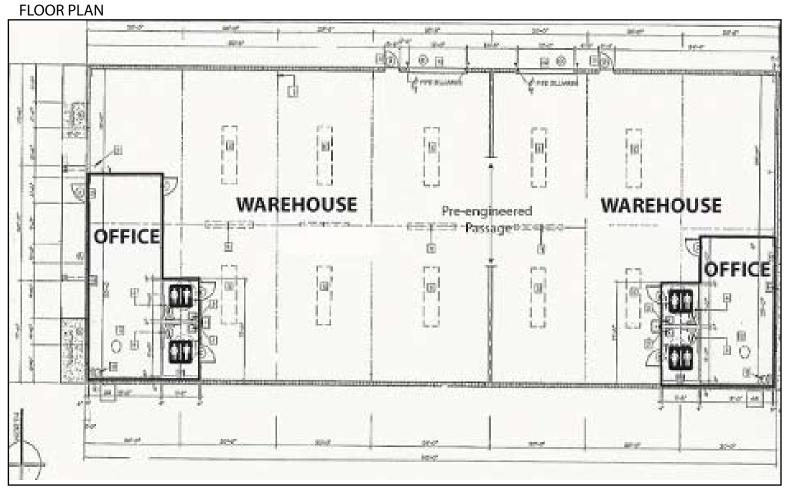

**COMMENTS:** Ideally suited for warehousing or light industrial to service the tri-county area. Fenced

yard. Located in Billy Creek Commerce Center, just off Luckett Road & I-75, Exit 139. Building is divided into 2 units; landlord seeks to rent both to one tenant. Demising wall

is pre-engineered for a large passageway.

**CONTACT:** TODD HOLMAN PHONE: (239) 425-6014

**E-MAIL:** tholman@wa-cr.com

The statements and figures presented herein, while not guaranteed, are secured from sources we believe authoritative. Subject to prior sale, lease, withdrawal and price change without notice.