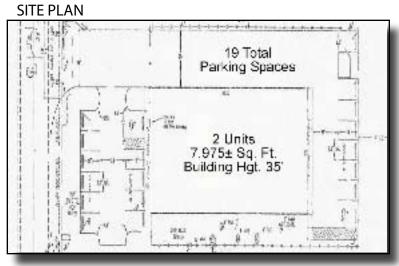

**SIZE:**  $7,975 \pm \text{ Sq. Ft.}$ 

**PRICE:** \$5.50 PSF GROSS

| SQ. FT. | LEASE RATE  | SALES TAX | TOTAL RENT  |
|---------|-------------|-----------|-------------|
|         | (Monthly)   | (Monthly) | (Monthly)   |
| 7,975±  | \$ 3,655.20 | \$ 219.31 | \$ 3,874.51 |

**COMMENTS:** Ideally suited for warehousing or light industrial to service the tri-county area. Fenced

yard. Located in Billy Creek Commerce Center, just off Luckett Road & I-75, Exit 139. Building is divided into 2 units; landlord seeks to rent both to one tenant. Demising wall