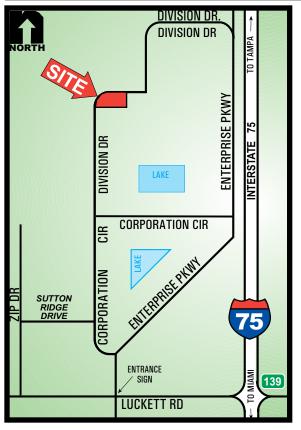

along I-75 at Luckett Road, Exit 139. Such close proximity to I-75 allows service and

product distribution to the greater five county area.

CONTACT: TODD HOLMAN
PHONE: (239) 425-6014
E-MAIL: tholman@wa-cr.com