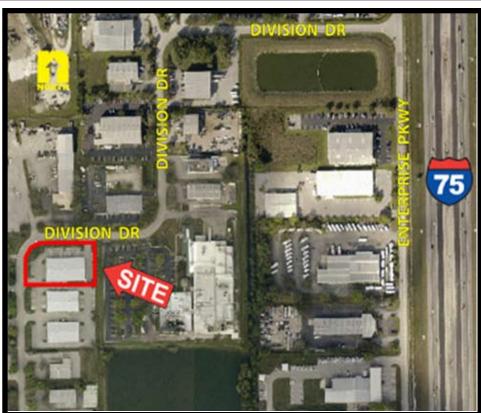

along I-75 at Luckett Road, Exit 139. Such close proximity to I-75 allows service and

product distribution to the greater five county area.

CONTACT: TODD HOLMAN
PHONE: (239) 425-6014
E-MAIL: tholman@wa-cr.com