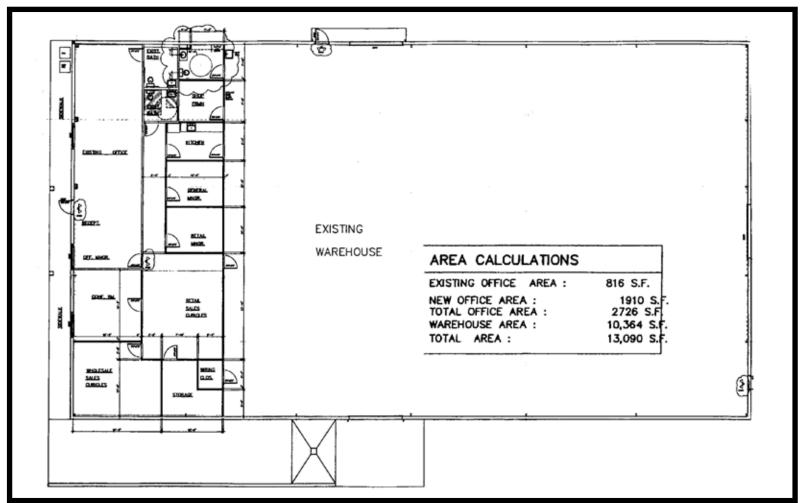

**SIZE:** Total Office Area:  $2,726 \pm SF$  **LAND:**  $47,827 \pm Sq.$  Ft.

Warehouse Area:  $10,364 \pm SF$ Total Area:  $13,090 \pm SF$ 

**LEASE RATE:** \$5.75 psf Gross

**COMMENTS:** Billy Creek Commerce Center is an established Industrial Planned Development situated