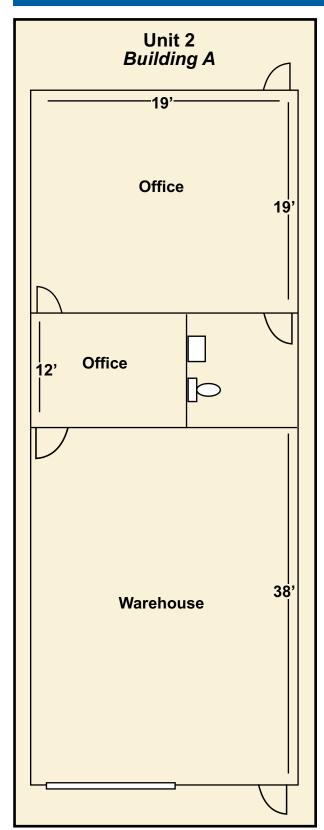

## Office / Warehouse Space at Pyramid Park in Fort Myers FOR LEASE

Fort Myers, Florida 33916

**ZONING:** I-2 Heavy Industrial

**UTILITIES:** County Water & Sewer

**SIZE:** 1,300± Sq. Ft. (Includes 589± Sq. Ft. Office Area)

**PRICE:** \$800.00 Monthly Gross plus Sales Tax (6%)

**COMMENTS:** Recently built CBS construction with extensive landscaping, ample parking and

truck access. Warehouse unit includes  $589\pm$  sq. ft. of office with marble floors, one restroom, 16' clear height and one 10' x 14' over head door. Water, sewer and trash are included in rent. Located just off Hanson Street and east of Metro Parkway in