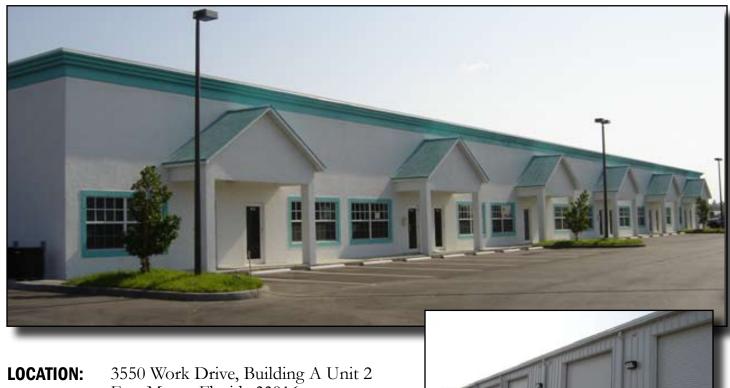

## Office / Warehouse Space at Pyramid Park in Fort Myers FOR LEASE

Fort Myers, Florida 33916

**ZONING:** I-2 Heavy Industrial

**UTILITIES:** County Water & Sewer

**SIZE:** 1,300± Sq. Ft. (Includes 589± Sq. Ft. Office Area)

**PRICE:** \$800.00 Monthly Gross plus Sales Tax (6%)

**COMMENTS:** Recently built CBS construction with extensive landscaping, ample parking and

truck access. Warehouse unit includes  $589\pm$  sq. ft. of office with marble floors, one restroom, 16' clear height and one 10' x 14' over head door. Water, sewer and trash are included in rent. Located just off Hanson Street and east of Metro Parkway in

Central Fort Myers. See more details on reverse.

**CONTACT:** TODD HOLMAN (239) 425-6014

E-MAIL: tholman@wa-cr.com

The statements and figures presented herein, while not guaranteed, are secured from sources we believe authoritative. Subject to prior sale, lease, withdrawal and price change without notice.

## 3550 Work Dr., Unit A-2, Fort Myers, FL 33916