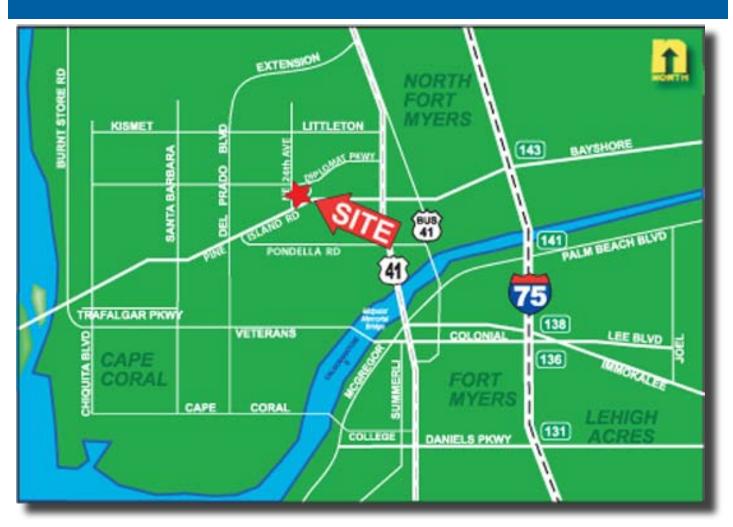

## **Woodyard** 3.80± Acre Commercial Corner **Associates** Pine Island Rd., Cape Coral, FL

**LOCATION:** 1030 Commerce Creek Blvd., Cape Coral, FL 33909

STRAP: 04-44-24-C1-00751.0010

SIZE:  $3.80\pm$  Acres