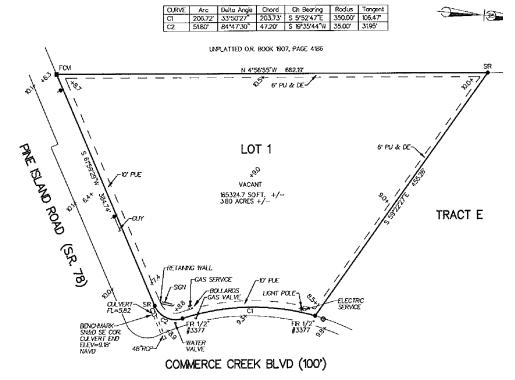

## **Woodyard** 3.80± Acre Commercial Corner **Associates** Pine Island Rd., Cape Coral, FL

**LOCATION:** 1030 Commerce Creek Blvd., Cape Coral, FL 33909

STRAP: 04-44-24-C1-00751.0010

SIZE:  $3.80\pm$  Acres

**UTILITIES:** City of Cape Coral

**ZONING:** CPO - Commercial Park Overlay

PRICE: Price: \$662,112 or \$4 PSF

COMMENTS: 3.8± acre commercial corner with dual road frontage, located at the corner of Pine

Island Rd and Commerce Creek Blvd. 384 feet of frontage on a four lane road

divided highway.

TOM WOODYARD **CONTACT:** PHONE: (239) 425-6011

E-MAIL: twoodyard@wa-cr.com TODD HOLMAN (239) 425-6014

tholman@wa-cr.com