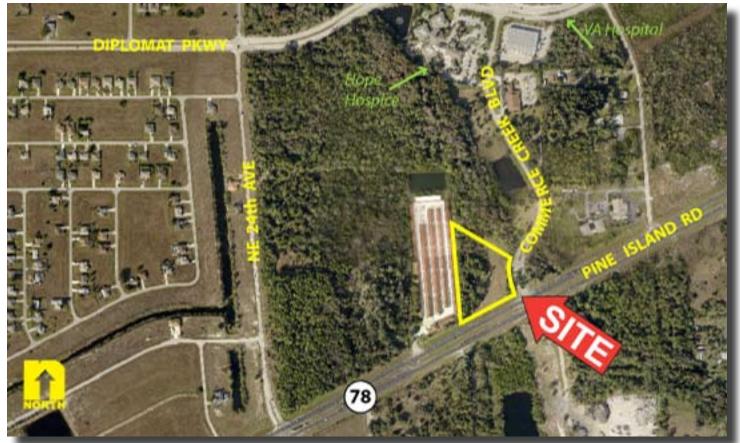

## **Woodyard** 3.80± Acre Commercial Corner **Associates** Pine Island Rd., Cape Coral, FL

**LOCATION:** 1030 Commerce Creek Blvd., Cape Coral, FL 33909

STRAP: 04-44-24-C1-00751.0010

SIZE:  $3.80\pm$  Acres

**UTILITIES:** City of Cape Coral

**ZONING:** CPO - Commercial Park Overlay

PRICE: Price: \$662,112 or \$4 PSF

COMMENTS: 3.8± acre commercial corner with dual road frontage, located at the corner of Pine

Island Rd and Commerce Creek Blvd. 384 feet of frontage on a four lane road

divided highway.

TOM WOODYARD **CONTACT:** PHONE: (239) 425-6011

E-MAIL: twoodyard@wa-cr.com TODD HOLMAN (239) 425-6014

tholman@wa-cr.com