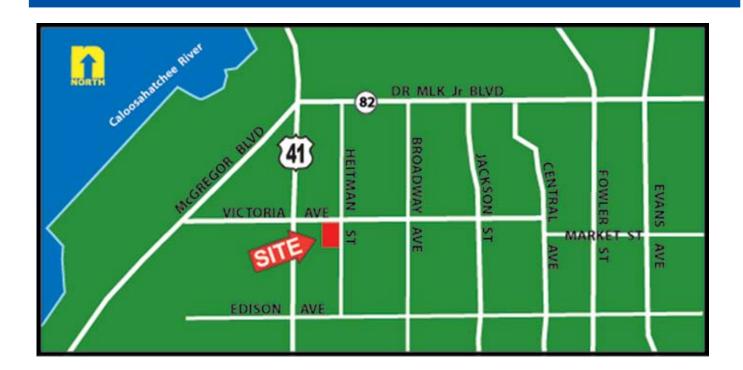

## Commercial Corner FOR SALE

**LOCATION:** 2206 & 2212 Heitman Street, Fort Myers, FL 33901

Southwest corner of Heitman Street and Victoria Avenue.

**STRAP #:** 24-44-24-P1-00011.0020 & 24-44-24-P1-00011.0030

Heitman Street. The intersection of US 41 (Cleveland Avenue and Victoria Avenue is the second traffic light when coming south off of the Caloosahatchee River bridge

and it is only one block from the property,