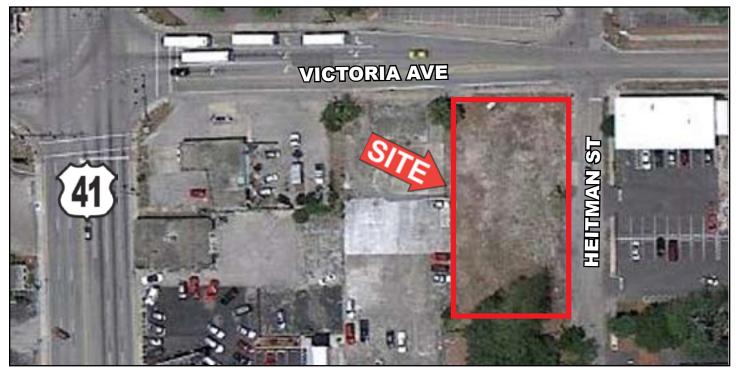

## Commercial Corner FOR SALE

**LOCATION:** 2206 & 2212 Heitman Street, Fort Myers, FL 33901

Southwest corner of Heitman Street and Victoria Avenue.

**STRAP #:** 24-44-24-P1-00011.0020 & 24-44-24-P1-00011.0030

**ZONING:** CI - Commercial Intensive

**UTILITIES:** City of Fort Myers Water & Sewer

**SIZE:** 0.40 Acres or 17,440 Sq. Ft.

**PRICE:** \$330,000

**COMMENTS:** This is a very exceptional corner property that has frontage on Victoria Avenue and

Heitman Street. The intersection of US 41 (Cleveland Avenue and Victoria Avenue is the second traffic light when coming south off of the Caloosahatchee River bridge

and it is only one block from the property,