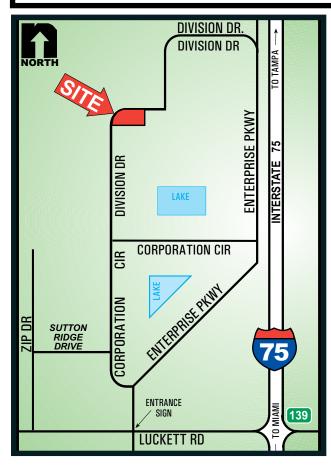

- **SALE PRICE:** \$850,850 or 65.00 psf
- **COMMENTS:** Billy Creek Commerce Center is an established Industrial Planned Development situated along I-75 at Luckett Road, Exit 139. Such close proximity to I-75 allows service and product distribution to the greater five county area.

## 5601 Division Drive, Fort Myers, FL 33905

The statements and figures presented herein, while not guaranteed, are secured from sources we believe authoritative. Subject to prior sale, lease, withdrawal and price change without notice.