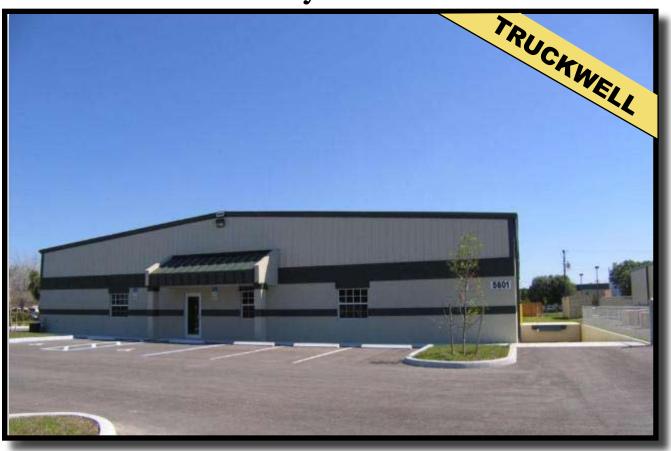

## 13,090± Sq. Ft. Office/Warehouse FOR SALE Billy Creek Commerce Center

**LOCATION:** 5601 Division Drive, Fort Myers, FL 33905

| STRAP #: | 10-44-25-05-00000.1180                               |                                       | PARKING:   | 37 Spaces       |
|----------|------------------------------------------------------|---------------------------------------|------------|-----------------|
| ZONING:  | IL - Light Industrial                                |                                       | 0/H DOORS: | Three 12' x 14' |
| SIZE:    | Total Office Area:<br>Warehouse Area:<br>Total Area: | 2,726± SF<br>10,364± SF<br>13,090± SF | LAND:      | 47,827± Sq. Ft. |

- **SALE PRICE:** \$850,850 or 65.00 psf
- **COMMENTS:** Billy Creek Commerce Center is an established Industrial Planned Development situated along I-75 at Luckett Road, Exit 139. Such close proximity to I-75 allows service and product distribution to the greater five county area.