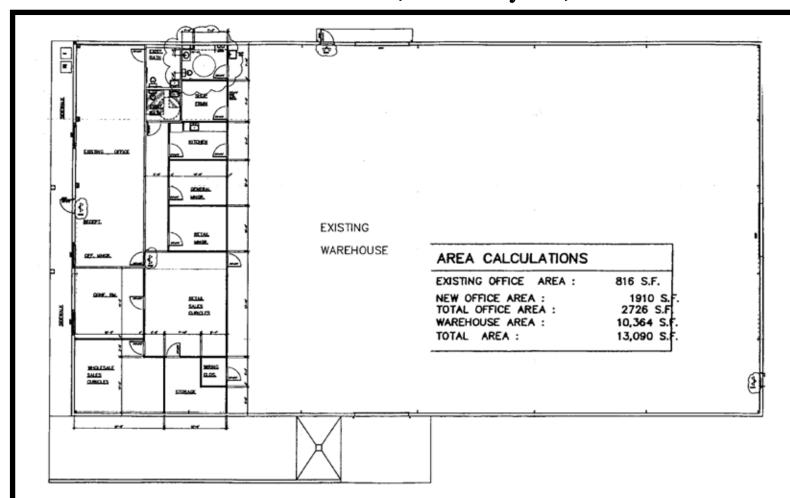

## 13,090± Sq. Ft. Office/Warehouse FOR SALE Billy Creek Commerce Center

**LOCATION:** 5601 Division Drive, Fort Myers, FL 33905

| STRAP #: | 10-44-25-05-00000.1180                               |                                       | PARKING:   | 37 Spaces       |
|----------|------------------------------------------------------|---------------------------------------|------------|-----------------|
| ZONING:  | IL - Light Industrial                                |                                       | 0/H DOORS: | Three 12' x 14' |
| SIZE:    | Total Office Area:<br>Warehouse Area:<br>Total Area: | 2,726± SF<br>10,364± SF<br>13,090± SF | LAND:      | 47,827± Sq. Ft. |