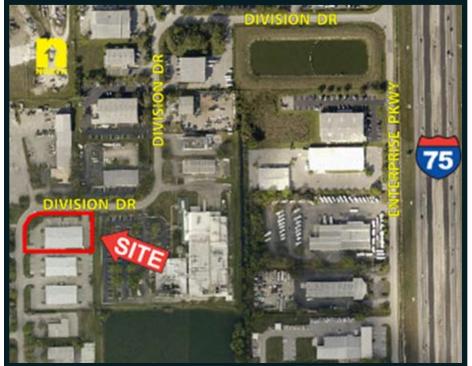

- **SALE PRICE:** \$850,850 or 65.00 psf
- **COMMENTS:** Billy Creek Commerce Center is an established Industrial Planned Development situated along I-75 at Luckett Road, Exit 139. Such close proximity to I-75 allows service and product distribution to the greater five county area.

## 5601 Division Drive, Fort Myers, FL 33905

The statements and figures presented herein, while not guaranteed, are secured from sources we believe authoritative. Subject to prior sale, lease, withdrawal and price change without notice.