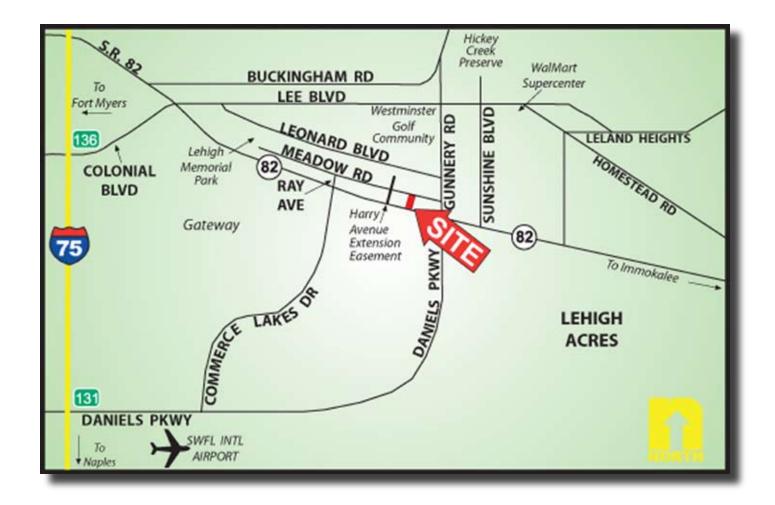

## **Woodyard** Associates COMMERCIAL REAL ESTATE SR 82 Commercial Site For Sale

- LOCATION: 1008 Meadow Rd., Lehigh Acres, FL 33973
- **SIZE:** 8,750 Sq. Ft.
- UTILITIES: Well & Septic
- **ZONING:** C-2 Commercial
- **PRICE:** \$43,750 / \$5 Per Sq. Ft.
- **COMMENTS:** 50' x 175' commercial lot, may be combined with the adjacent four lots. Zoned C-2, which allows many commercial and light industrial uses. Great visibility. Easy access to I-75, Daniels Pkwy., SR 82 and SWFL Int'l. Airport.

## 1008 Meadow Rd., Lehigh Acres, FL 33973

The statements and figures presented herein, while not guaranteed, are secured from sources we believe authoritative. Subject to prior sale, lease, withdrawal and price change without notice.