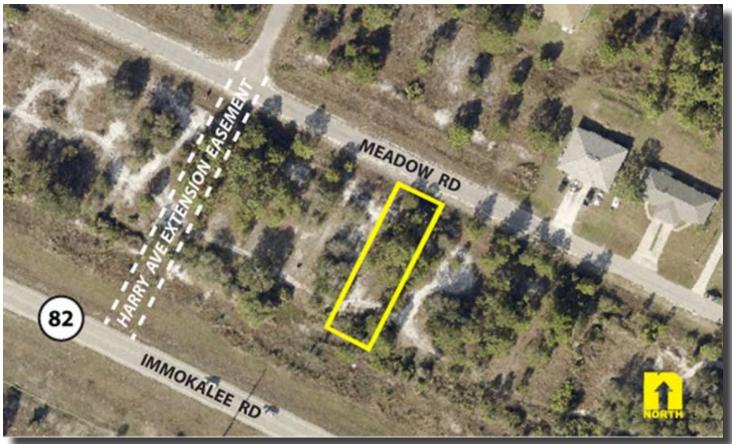

## **Woodyard** Associates COMMERCIAL REAL ESTATE SR 82 Commercial Site For Sale

- LOCATION: 1008 Meadow Rd., Lehigh Acres, FL 33973
- **SIZE:** 8,750 Sq. Ft.
- UTILITIES: Well & Septic
- **ZONING:** C-2 Commercial
- **PRICE:** \$43,750 / \$5 Per Sq. Ft.
- **COMMENTS:** 50' x 175' commercial lot, may be combined with the adjacent four lots. Zoned C-2, which allows many commercial and light industrial uses. Great visibility. Easy access to I-75, Daniels Pkwy., SR 82 and SWFL Int'l. Airport.

## 1008 Meadow Rd., Lehigh Acres, FL 33973

The statements and figures presented herein, while not guaranteed, are secured from sources we believe authoritative. Subject to prior sale, lease, withdrawal and price change without notice.